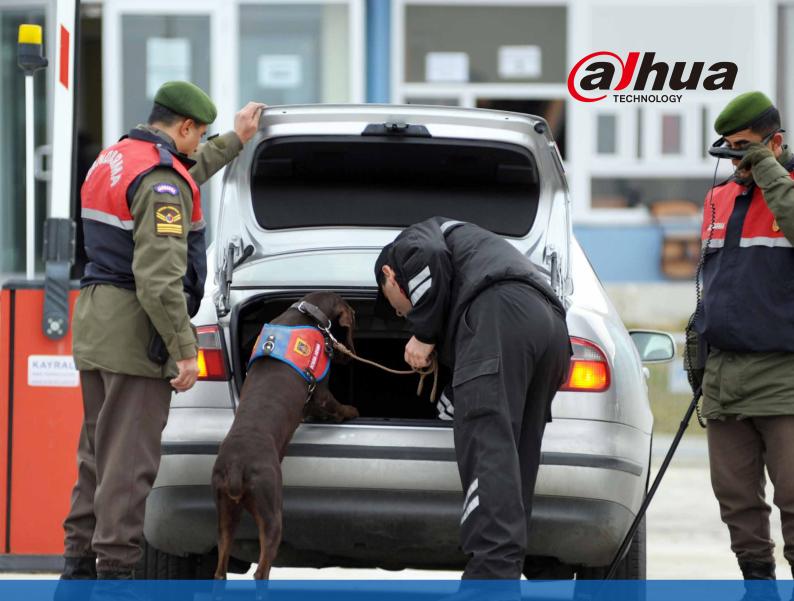

# **Fixed Under Vehicle Scan System** DH-MV-VDF5020CE-00

DH-MV-VDF5020CE-00 fixed Under Vehicle Scan System (UVSS) adopts HD line scan camera to scan the vehicle chassis, which can display HD images via intelligent algorithms such as image mosaic, sharpness, etc. The system can effectively prevent security risk of bombs, weapons, dangerous biochemicals and individuals from accessing important places with high protection level such as governments, military areas, bank reservoirs, stations and wharfs.

- Important places with high protection level such as airport, government, prison, bank, military, police, etc.
- Access inspection of custom and border.
- Access inspection of parking lots of key area.
- Access inspection of expressway.