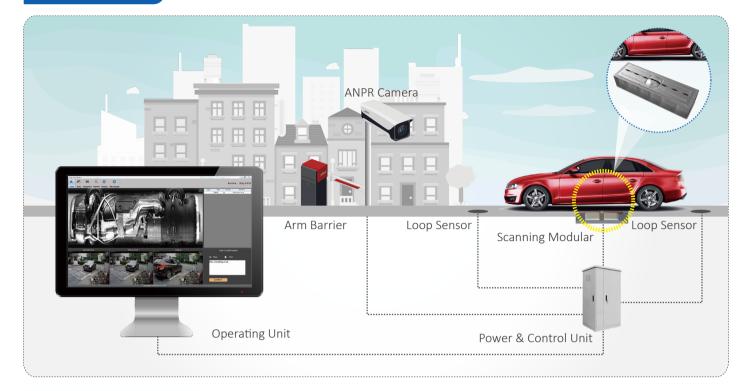

Under Vehicle Scan System** DH-MV-VDF5020CE-00

DH-MV-VDF5020CE-00 fixed Under Vehicle Scan System (UVSS) adopts HD line scan camera to scan the vehicle chassis, which can display HD images via intelligent algorithms such as image mosaic, sharpness, etc. The system can effectively prevent security risk of bombs, weapons, dangerous biochemicals and individuals from accessing important places with high protection level such as governments, military areas, bank reservoirs, stations and wharfs.

- Important places with high protection level such as airport, government, prison, bank, military, police, etc.
- Access inspection of custom and border.
- Access inspection of parking lots of key area.
- Access inspection of expressway.



## **Fixed Under Vehicle Scan System**

#### System Topology



#### UVSS Software Functions

- Adopts color line scan camera system for dynamic imaging
- Storage format of chassis image: standard JPEG
- Recognizes number plate automatically and associates the chassis image with multichannel surveillance images
- Extensions: can be extended for networking and manual comparison of chassis images
- Vehicle management and inquiry function

#### System Parameters

| Model                                              | DH-MV-VDF5020CE-00                                                 |
|----------------------------------------------------|--------------------------------------------------------------------|
| Scan mode                                          | Automatic trigger from external                                    |
| Resolution