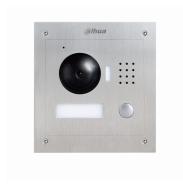

## VTO2000A

## IP Villa Outdoor Station

| Technical Specification |                                                                   |
|-------------------------|-------------------------------------------------------------------|
| Model                   | VTO2000A                                                          |
| System                  |                                                                   |
| Main Processor          | Embedded Micro Processor                                          |
| Operation System        | Embedded LINUX OS                                                 |
| Video                   |                                                                   |
| Video Compression       | H.264                                                             |
| Image Sensor            | 1/3" 1.3MP CMOS                                                   |
| Lens                    | 2.8mm                                                             |
| Angle of View           | D:120° H:90°                                                      |
| Day/Night               | Color Image                                                       |
| Audio                   |                                                                   |
| Audio Compression       | G.711                                                             |
| Audio Input             | Omnidirectional Mic                                               |
| Audio Output            | Built-in Speaker                                                  |
| Bidirectional Talk      | Support Dual-way Bidirectional talk                               |
| Operation Mode          |                                                                   |
| Keypad                  | Single Mechanical Button                                          |
| Interface               |                                                                   |
| Door Control            | 2(1 relay out for main lock, 1 extended by access control module) |
| Alarm In                | 2(1ch unlock button, 1ch feedback)                                |
| RS485                   | 1                                                                 |

## Features

- HD CMOS camera
- · Stainless steel panel, IP54,IK07
- · Night vision &Voice indication
- · Video & Audio messaging
- $\cdot$  Remote intercom with mobile APP
- · Surface mounted & Flush mounted