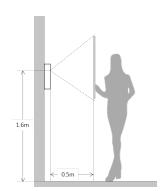

ging
- $\cdot$  Remote intercom with mobile APP
- · Surface mounted & Flush mounted



Ethernet









10M/100Mbps Self-adaptive





| Network Protocol    | TCP/IP                 |
|---------------------|------------------------|
| General             |                        |
| Ingress Protection  | IP54, IK07             |
| Tamper Switch       | 1                      |
| Installation        | Surface & Flush        |
| Material            | Stainless Steel        |
| Power               | DC 12V                 |
| Power Consumption   | Standby ≤1W, Work ≤10W |
| Working Temperature | -40°C~+60°C            |
| Relative Humidity   | 10%~90%RH              |
| Dimensions          | 129.9mm×32.2mm×140mm   |
| Weight              | 0.8Kg                  |

Dimensions View Area









## Application