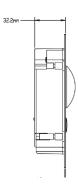

Ethernet

10M/100Mbps Self-adaptive

| Network Protocol    | TCP/IP                 |
|---------------------|------------------------|
| General             |                        |
| Ingress Protection  | IP54, IK07             |
| Tamper Switch       | 1                      |
| Installation        | Surface & Flush        |
| Material            | Stainless Steel        |
| Power               | DC 12V                 |
| Power Consumption   | Standby ≤1W, Work ≤10W |
| Working Temperature | -40°C~+60°C            |
| Relative Humidity   | 10%~90%RH              |
| Dimensions          | 129.9mm×32.2mm×140mm   |
| Weight              | 0.8Kg                  |

Dimensions View Area