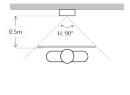

ng
- $\cdot$  Remote intercom with mobile APP
- · Surface mounted & Flush mounted



Ethernet









10M/100Mbps Self-adaptive





| Network Protocol    | TCP/IP                 |
|---------------------|------------------------|
| General             |                        |
| Ingress Protection  | IP54, IK07             |
| Tamper Switch       | 1                      |
| Installation        | Surface & Flush        |
| Material            | Stainless Steel        |
| Power               | DC 12V                 |
| Power Consumption   | Standby ≤1W, Work ≤10W |
| Working Temperature | -40°C~+60°C            |
| Relative Humidity   | 10%~90%RH              |
| Dimensions          | 129.9mm×32.2mm×140mm   |
| Weight              | 0.8Kg                  |

Dimensions View Area









## Application