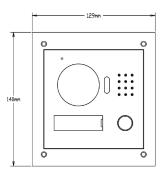

Ethernet

10M/100Mbps Self-adaptive

| Network Protocol    | TCP/IP                 |
|---------------------|------------------------|
| General             |                        |
| Ingress Protection  | IP54, IK07             |
| Tamper Switch       | 1                      |
| Installation        | Surface & Flush        |
| Material            | Stainless Steel        |
| Power               | DC 12V                 |
| Power Consumption   | Standby ≤1W, Work ≤10W |
| Working Temperature | -40°C~+60°C            |
| Relative Humidity   | 10%~90%RH              |
| Dimensions          | 129.9mm×32.2mm×140mm   |
| Weight              | 0.8Kg                  |

Dimensions View Area