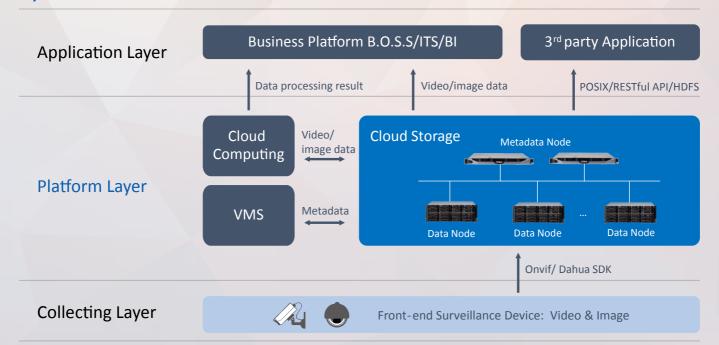

# Dahua Cloud Storage

Big data, Best choice



#### Home & SME Cloud Surveillance



Web-based cloud storage and video services, a new profit recourse for SIP

#### Safe City Cloud Surveillance



Massive storage capacity with high availability and efficiency

#### Intelligent Traffic Surveillance



Combined with cloud structured analysis, enabling fast vehicle and individual targeting

# System Framework >>



# Key Features >>

Dahua Extremstor cloud storage featuring an object storage architecture that delivers unparalleled performance and linear scalability, is able to meet the requirement of massive data storage and provide a fundamental platform for data mining.

### Easy for Surveillance

Store video stream directly, saving the cost for 3rd media server

Advanced key-frame extraction technology, saving the TCO in a long term

# **High Reliability**

Achieve device-level fault tolerance by means of state-of-the-art erasure coding technology File-level fault tolerance, extreme recovery speed to 3TB/h

### High Performance

Achieve full concurrent access to multiple nodes by separating between control flow and data flow, and dynamic load balancing mechanism

High read/write performance with