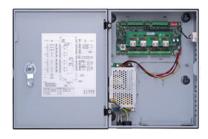

# Technical Specification System Main Processor 32 Bit

| Memory             | 16M |
|--------------------|-----|
| Input/Output Ports |     |

| Input  | Inputs x 8 ( door sensor x 2, exit button x 2, alarm x 4) |
|--------|-----------------------------------------------------------|
| Output | Relay x 4(door lock x 2, alarm x 4 )                      |

| Reader   | Reader x 4 |  |
|----------|------------|--|
| Capacity |            |  |

|--|

| Function        |                                                                                       |
|-----------------|---------------------------------------------------------------------------------------|
| Access control  | Anti-pass back, Multi-interlock, Multi-card unlock                                    |
| User Management | General, VIP, Guest, Patrol, Black list, Duress                                       |
| Alarm Function  | Door time out alarm, Intrusion alarm, Duress alarm, Tamper alarm                      |
| Period          | Support 128 groups of schedule, 128 groups of period and 128 groups of holiday period |

### Interface

| To PC     | RJ45(10/100M)  |
|-----------|----------------|
| To Reader | Wiegand/ RS485 |
| Genreal   |                |

| Genreal             |               |
|---------------------|---------------|
| RTC                 | Yes           |
| Power Supply        | 9-15DC/500mA  |
| Working Environment | -30°C~+60°C   |
| Working Humidity    | ≤95%          |
| Dimension(W×D×H)    | 280*114*320mm |
| Weight              | 2Kg           |
|                     |               |