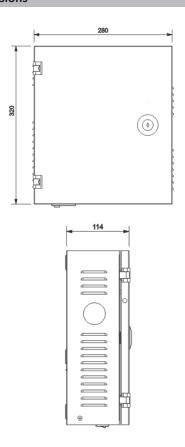

### Interface

| To PC     | RJ45(10/100M)  |
|-----------|----------------|
| To Reader | Wiegand/ RS485 |
| Genreal   |                |

| Genreal             |               |
|---------------------|---------------|
| RTC                 | Yes           |
| Power Supply        | 9-15DC/500mA  |
| Working Environment | -30°C~+60°C   |
| Working Humidity    | ≤95%          |
| Dimension(W×D×H)    | 280*114*320mm |
| Weight              | 2Kg           |
|                     |               |

### **Dimensions**