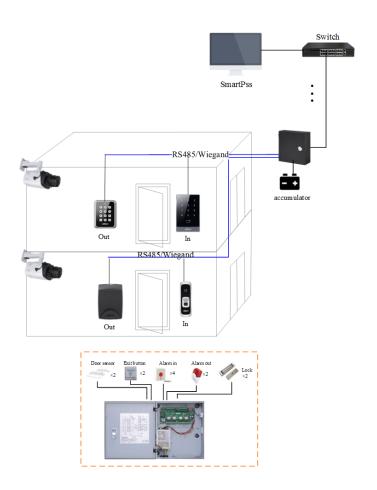

Function  | Door time out alarm, Intrusion alarm, Duress alarm, Tamper alarm                      |
| Period          | Support 128 groups of schedule, 128 groups of period and 128 groups of holiday period |

### Interface

| To PC     | RJ45(10/100M)  |
|-----------|----------------|
| To Reader | Wiegand/ RS485 |
| Genreal   |                |

| Genreal             |               |
|---------------------|---------------|
| RTC                 | Yes           |
| Power Supply        | 9-15DC/500mA  |
| Working Environment | -30°C~+60°C   |
| Working Humidity    | ≤95%          |
| Dimension(W×D×H)    | 280*114*320mm |
| Weight              | 2Kg           |
|                     |               |

### **Dimensions**



### Application

Multi-door Management Two door two way controller