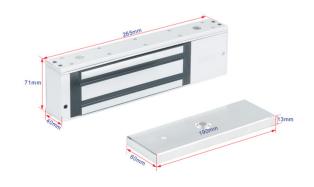

# General

| Anti-pull          | 500kg                                 |
|--------------------|---------------------------------------|
| Open inward door   | Equipped with ASF500ZL/ASF500L stents |
| Overall dimensions | 265*71*40mm                           |
| Weight             | 4.5kg                                 |

## **Dimensions**