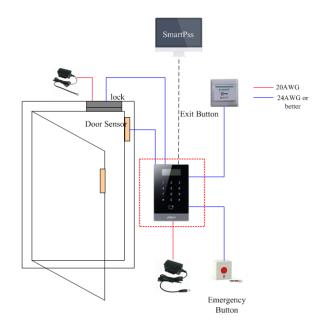

|
| RTC.      | Yes            |

| RTC                 | Yes                                        |
|---------------------|--------------------------------------------|
| Voice Prompt        | No                                         |
| Beep Tone           | Buzzer                                     |
| Keyboard            | Sensitive touch keypad with blue backlight |
| Power Supply        | 9-15DC/200mA                               |
| Working Environment | -5°C~+55°C                                 |
| Working Humidity    | ≤95%                                       |
| Dimension(W×D×H)    | 97mm*16mm *150mm                           |
| Weight              | 0.3Kg                                      |

### **Dimensions**





## Application

Small Office One door controller