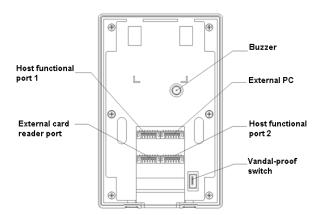

## **Technical Specification** System Main Processor 32 Bit 16M Memory Input/Output Ports Door sensor x 1, Exit button x 1, Alarm input x 2 Input Output Relay x 3 (Door lock, Bell, Alarm) Card Read 13.56MHz(Mifare)/125KHz("-D" EM, Optional) Read Format Read Range 3-8cm (max.) Response Time <0.1s Capacity Cardholders 30,000 150,000 Events Function User Management General, VIP, Guest, Patrol, Black list, Duress