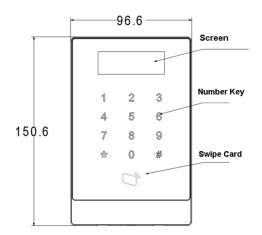

### **Dimensions**

#### Interface

| To PC     | RJ45(10/100M)  |
|-----------|----------------|
| To Reader | Wiegand/ RS485 |
| Genreal   |                |
| RTC.      | Yes            |

| RTC                 | Yes                                        |
|---------------------|--------------------------------------------|
| Voice Prompt        | No                                         |
| Beep Tone           | Buzzer                                     |
| Keyboard            | Sensitive touch keypad with blue backlight |
| Power Supply        | 9-15DC/200mA                               |
| Working Environment | -5°C~+55°C                                 |
| Working Humidity    | ≤95%                                       |
| Dimension(W×D×H)    | 97mm*16mm *150mm                           |
| Weight              | 0.3Kg                                      |