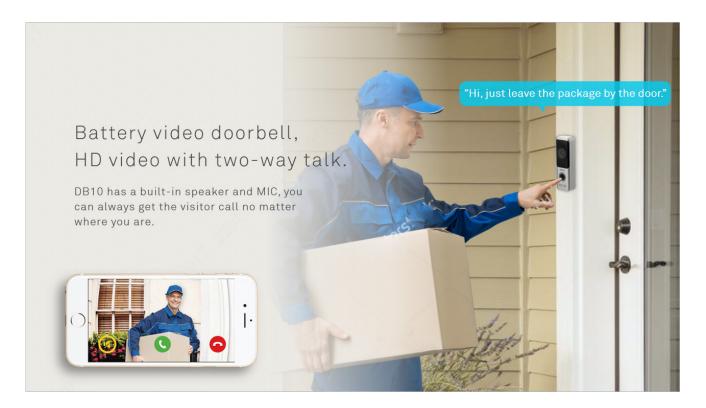

|

| Network              |                        |
|----------------------|------------------------|
| Wi-Fi                | IEEE802.11b/g, 2.4GHz  |
| General              |                        |
| Ingress Protection   | IP65                   |
| Memory Slot          | Micro SD, Max 64GB     |
| Installation         | Surface                |
| Material             | Plastic                |
| Power                | Battery (recharge)     |
| Charging             | Micro USB              |
| Power Consumption    | Stayby<5mW, Work <1.5W |
| Working Environments | -10°C~+55°C            |
| Relative Humidity    | 10%~90%RH              |
| Dimensions           | 148.0mm×50.0mm×29.0mm  |
| Weight               | 0.60Kg                 |

Dimensions View Area





## Application