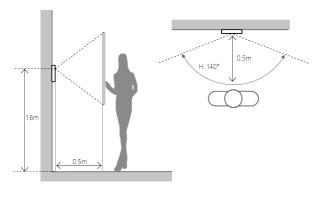

## **Features**

- Operates up to 5 months on a single charge
- · Wire-free installation and Wi-Fi connection
- · Up to 1080P HD video talk with 140° horizontal angle
- $\cdot$  IR powered night vision
- · PIR detection with 5 configurable zones
- · Clould talk, clould storage

| <b>Technical Specification</b> |                                     |
|--------------------------------|-------------------------------------|
| Mode                           | DB10                                |
| Video                          |                                     |
| Video Compression              | H.264                               |
| Image Sensor                   | 1/2.9" 2MP                          |
| Lens                           | 1.9mm                               |
| Angle of View                  | H:140°                              |
| Day/Night                      | ICR, 5m                             |
| Audio                          |                                     |
| Audio Compression              | G.711                               |
| Audio Input                    | Omnidirectional Mic                 |
| Audio Output                   | Built-in Speaker                    |
| Bidirectional Talk             | Support Dual-way Bidirectional talk |
| Operation Mode                 |                                     |
| Keypad                         | Single Mechanical Button            |
| Motion Detection               | PIR, 5m, H:140°                     |
|                                |                                     |