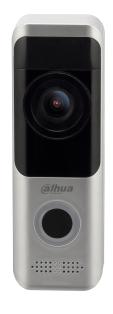

## **DB10**

## Battery Video Doorbell

## **Features**

- Operates up to 5 months on a single charge
- · Wire-free installation and Wi-Fi connection
- · Up to 1080P HD video talk with 140° horizontal angle
- $\cdot$  IR powered night vision
- · PIR detection with 5 configurable zones
- · Clould talk, clould storage

| <b>Technical Specification</b> |                                     |
|--------------------------------|-------------------------------------|
| Mode                           | DB10                                |
| Video                          |                                     |
| Video Compression              | H.264                               |
| Image Sensor                   | 1/2.9" 2MP                          |
| Lens                           | 1.9mm                               |
| Angle of View                  | H:140°                              |
| Day/Night                      | ICR, 5m                             |
| Audio                          |                                     |
| Audio Compression              | G.711                               |
| Audio Input                    | Omnidirectional Mic                 |
| Audio Output                   | Built-in Speaker                    |
| Bidirectional Talk             | Support Dual-way Bidirectional talk |
| Operation Mode                 |                                     |
| Keypad                         | Single Mechanical Button            |
| Motion Detection               | PIR, 5m, H:140°                     |
|                                |                                     |