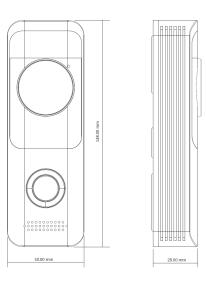

| Network              |                        |
|----------------------|------------------------|
| Wi-Fi                | IEEE802.11b/g, 2.4GHz  |
| General              |                        |
| Ingress Protection   | IP65                   |
| Memory Slot          | Micro SD, Max 64GB     |
| Installation         | Surface                |
| Material             | Plastic                |
| Power                | Battery (recharge)     |
| Charging             | Micro USB              |
| Power Consumption    | Stayby<5mW, Work <1.5W |
| Working Environments | -10°C~+55°C            |
| Relative Humidity    | 10%~90%RH              |
| Dimensions           | 148.0mm×50.0mm×29.0mm  |
| Weight               | 0.60Kg                 |

Dimensions View Area