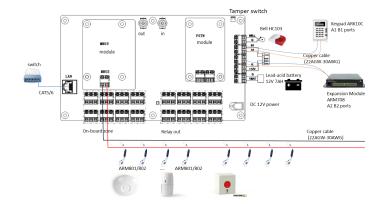

#### **Features**

- 16 on-board zones, expansion to 256 zones (ARM801/802/911/921)
- Up to 8 partitions
- · 4 alarm out, expansion to 64 (ARM911/921)
- 8 alarm keypad (ARK10C)
- 2 pairs of MBus line, up to 2.4km for each bus line
- TCP/IP, 2G(-G only), PSTN

| Overall dimensions\weight | 275L*275W*77H mm/<3kg |
|---------------------------|-----------------------|
| Installation              | Wall mounting         |

**2.4KM** 

| Technical Specification             |                                                                |  |
|-------------------------------------|----------------------------------------------------------------|--|
| Wired Zones                         | 16 on-board zones,expansion to 256 zones (ARM801/802/911/921)  |  |
| Alarm Output                        | 4 relay output (30VDC 1A), extend to 64 (ARM911/921)           |  |
| Network                             | 1-ch 10M/100M Ethernet port, RJ45 port<br>-G (GPRS 2G network) |  |
| Protocol                            | TCP/IP                                                         |  |
| Log                                 | 5000                                                           |  |
| Independent Security service center | 2 groups phone call security center                            |  |
| Siren                               | Support                                                        |  |
| PSTN Detect                         | Support                                                        |  |
| Anti-cut, Anti-circuit              | Support                                                        |  |
| SMS                                 | -G Support                                                     |  |
| Remote Upgrade                      | Support                                                        |  |
| Tamper Alarm                        | Vandal proof                                                   |  |
| Alternate Power                     | Internal: +12V 7AH Lead-acid battery                           |  |
| Power                               | DC14.5V, Max 35W                                               |  |
| Working Environment                 | -10°C-+55°C                                                    |  |