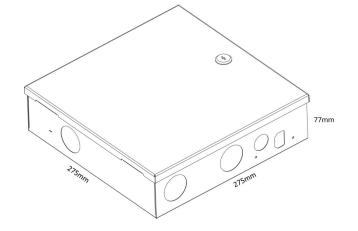

| Overall dimensions\weight | 275L*275W*77H mm/<3kg |
|---------------------------|-----------------------|
| Installation              | Wall mounting         |

**2.4KM** 

| Technical Specification             |                                                                |  |
|-------------------------------------|----------------------------------------------------------------|--|
| Wired Zones                         | 16 on-board zones,expansion to 256 zones (ARM801/802/911/921)  |  |
| Alarm Output                        | 4 relay output (30VDC 1A), extend to 64 (ARM911/921)           |  |
| Network                             | 1-ch 10M/100M Ethernet port, RJ45 port<br>-G (GPRS 2G network) |  |
| Protocol                            | TCP/IP                                                         |  |
| Log                                 | 5000                                                           |  |
| Independent Security service center | 2 groups phone call security center                            |  |
| Siren                               | Support                                                        |  |
| PSTN Detect                         | Support                                                        |  |
| Anti-cut, Anti-circuit              | Support                                                        |  |
| SMS                                 | -G Support                                                     |  |
| Remote Upgrade                      | Support                                                        |  |
| Tamper Alarm                        | Vandal proof                                                   |  |
| Alternate Power                     | Internal: +12V 7AH Lead-acid battery                           |  |
| Power                               | DC14.5V, Max 35W                                               |  |
| Working Environment                 | -10°C-+55°C                                                    |  |

### Dimensions