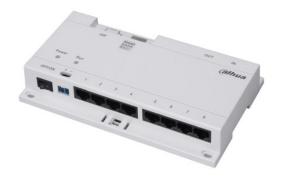

## VTNA1080B

Analog Distributor

## **Features**

- Decent appearance
- · 8-channel distributor
- $\cdot$  Support 60 cascading , one outdoor station can connect 480 indoor monitors
- $\cdot$  Connect indoor monitor with one Cat 5e cable, transfer the signal and power together
- · Electrical level design, support DIN rail mounted