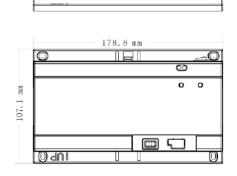

## **Dimensions**

Rev 001.001

| Technical Specification |                                                                               |
|-------------------------|-------------------------------------------------------------------------------|
| Voltage                 | 24V                                                                           |
| Power Consumption       | Standby consumption:1W(under free load); Max consumption:40W(under full load) |
| Working Temperature     | -10°C~+55°C                                                                   |
| Dimensions              | 178.8mm*107.1mm*30.3mm (L*W*T)                                                |
| Weight                  | 0.3 Kg                                                                        |