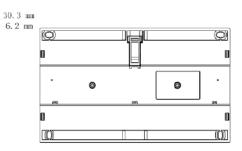

## **Dimensions**

Rev 001.001

| Technical Specification |                                                                               |
|-------------------------|-------------------------------------------------------------------------------|
| Voltage                 | 24V                                                                           |
| Power Consumption       | Standby consumption:1W(under free load); Max consumption:40W(under full load) |
| Working Temperature     | -10°C~+55°C                                                                   |
| Dimensions              | 178.8mm*107.1mm*30.3mm (L*W*T)                                                |
| Weight                  | 0.3 Kg                                                                        |