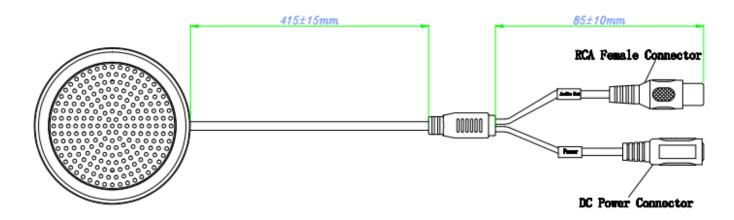

2.5Vpp/88dBSPL                        |
| Microphone                      | Plated film capacitor microphone head |
| Working Voltage                 | DC 12V                                |
| Working Current                 | 40mA                                  |
| Working Temperature             | -30°C~+70°C(-22°F~+158°F)             |
| Material                        | Aluminum                              |
| Color                           | Silver                                |
| Dimension                       | Φ40mm×20mm (Φ1.57"×0.79")             |
| Weight                          | 48g (0.11lb)                          |
| Certification                   | CE/FCC                                |

## **Interface information**

- RCA female connector
- DC Power connector



### **Dimensions (mm/inch)**



# **Application scenarios**

• It is suitable for such as electronic examination room, bank and guard room.



## **Package Information**

- Hi-fidelity pickup \*1
- M4 screw&anchor \*3
- User manual \*1

Rev 001.001



© 2018 Dahua. All rights reserved. Design and specifications are subject to change without notice.