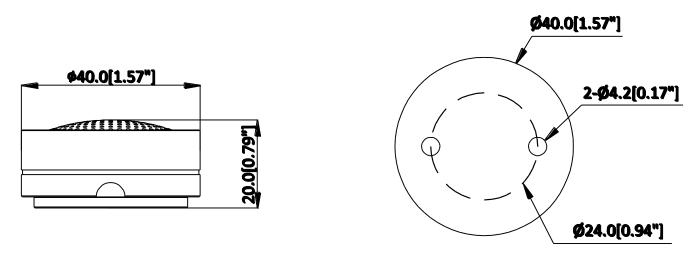

### **Dimensions (mm/inch)**

# **Technical Specifications**

| Model                           | DH-HAP120                             |
|---------------------------------|---------------------------------------|
| General                         |                                       |
| Scope                           | 10~70 m <sup>2</sup>                  |
| Sensitivity                     | -34±3 dB                              |
| Frequency Response              | 80Hz~16kHz                            |
| Directional Characteristic      | Omni-directional                      |
| SNR (re 94dBSPL=1Pa@1kHz)       | 58dB                                  |
| Dynamic Range                   | 74dB                                  |
| Max. Sustainable Sound Pressure | 110dBSPL (1kHz, THD 1%)               |
| Output Impedance                | 600Ω (non-equilibrium)                |
| Output Signal Amplitude         | 2.5Vpp/88dBSPL                        |
| Microphone                      | Plated film capacitor microphone head |
| Working Voltage                 | DC 12V                                |
| Working Current                 | 40mA                                  |
| Working Temperature             | -30°C~+70°C(-22°F~+158°F)             |
| Material                        | Aluminum                              |
| Color                           | Silver                                |
| Dimension                       | Φ40mm×20mm (Φ1.57"×0.79")             |
| Weight                          | 48g (0.11lb)                          |
| Certification                   | CE/FCC                                |