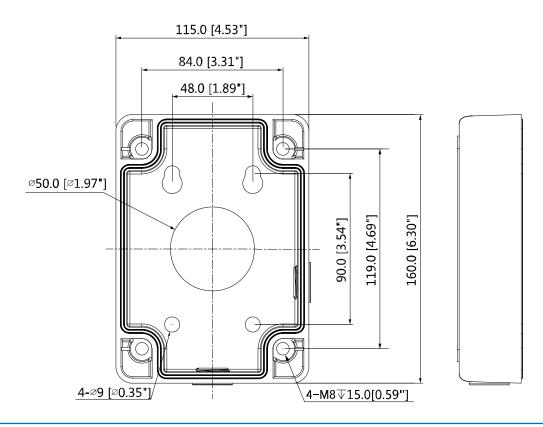

# **Dimensions (mm/inch)**

www.dahuasecurity.com

# **Technical Specifications**

| Model                 | DH-PFA120                                  |  |
|-----------------------|--------------------------------------------|--|
| General               |                                            |  |
| Material              | Aluminum                                   |  |
| Dimension             | 115.0mmx160.0mmx38.8mm (4.53"x6.30"x1.53") |  |
| Inch Thread           | M20(G1/2")                                 |  |
| Load Bearing          | 7.0kg(15.43lb)                             |  |
| Weight                | 0.53kg(1.17lb)                             |  |
| Color                 | White                                      |  |
| Operating Temperature | -40°C~+60°C(-40°F~+140°F)                  |  |
| Humidity              | <90% RH                                    |  |
| Applicable Model      | Please see "Accessory Selection"           |  |