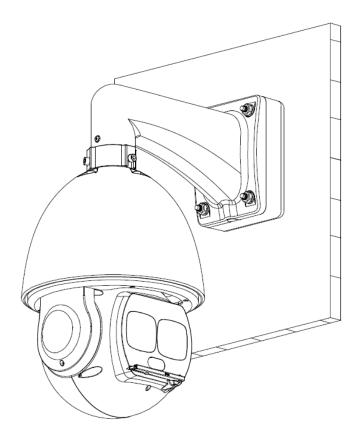

|  |
| Load Bearing          | 7.0kg(15.43lb)                             |  |
| Weight                | 0.53kg(1.17lb)                             |  |
| Color                 | White                                      |  |
| Operating Temperature | -40°C~+60°C(-40°F~+140°F)                  |  |
| Humidity              | <90% RH                                    |  |
| Applicable Model      | Please see "Accessory Selection"           |  |

#### **Order Information**

| Туре         | Part Number | Description              |
|--------------|-------------|--------------------------|
| Camera Mount | DH-PFA120   | Water-proof junction box |
|              | PFA120      | Water-proof junction box |

# **Dimensions (mm/inch)**





www.dahuasecurity.com

# Application



# **Package Information**

- Water-proof junction box \*1
- M8x25 screw \*4
- Wrench \*1