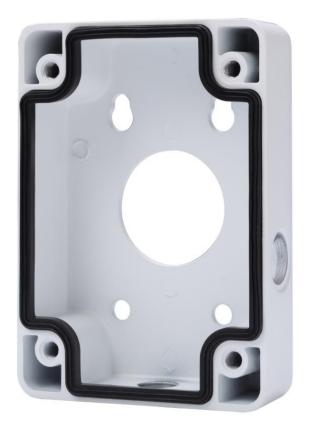

# DH-PFA120 Water-proof Junction Box

#### **Features**

- Aesthetic design
- Material: aluminum
- Water-proof junction box

# **Technical Specifications**

| Model                 | DH-PFA120                                  |  |
|-----------------------|--------------------------------------------|--|
| General               |                                            |  |
| Material              | Aluminum                                   |  |
| Dimension             | 115.0mmx160.0mmx38.8mm (4.53"x6.30"x1.53") |  |
| Inch Thread           | M20(G1/2")                                 |  |
| Load Bearing          | 7.0kg(15.43lb)                             |  |
| Weight                | 0.53kg(1.17lb)                             |  |
| Color                 | White                                      |  |
| Operating Temperature | -40°C~+60°C(-40°F~+140°F)                  |  |
| Humidity              | <90% RH                                    |  |
| Applicable Model      | Please see "Accessory Selection"           |  |