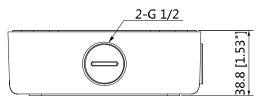

# **Dimensions (mm/inch)**

www.dahuasecurity.com

# **Technical Specifications**

| Model                 | DH-PFA120                                  |  |
|-----------------------|--------------------------------------------|--|
| General               |                                            |  |
| Material              | Aluminum                                   |  |
| Dimension             | 115.0mmx160.0mmx38.8mm (4.53"x6.30"x1.53") |  |
| Inch Thread           | M20(G1/2")                                 |  |
| Load Bearing          | 7.0kg(15.43lb)                             |  |
| Weight                | 0.53kg(1.17lb)                             |  |
| Color                 | White                                      |  |
| Operating Temperature | -40°C~+60°C(-40°F~+140°F)                  |  |
| Humidity              | <90% RH                                    |  |
| Applicable Model      | Please see "Accessory Selection"           |  |