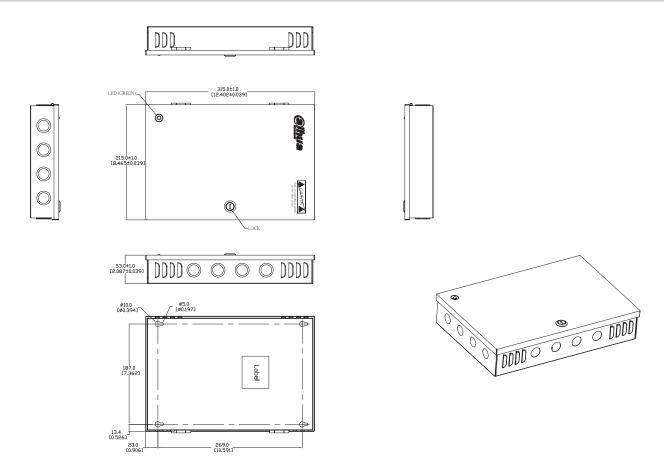

# **Dimensions (mm/inch)**

### **Physical Properties**

| Weight           | 2.52kg(5.56lb)                       |
|------------------|--------------------------------------|
| Dimension(LxWxH) | 315mmx215mmx53mm (12.4"x8.46"x2.09") |
| Installation     | Wall mount                           |
| Color            | White                                |