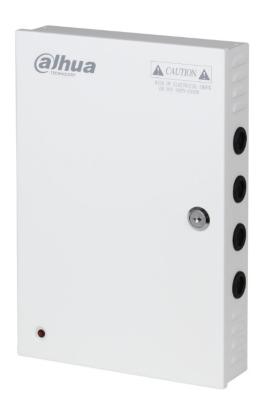

# DH-PFM343-19CH

**CCTV** Distributed Power Supply Box

#### **Features**

- 19 Channel security camera power supply distribution box with individual LED output indicator and metal case by lock key to prevent unauthorized access;
- Wide voltage input: AC90~264Vac, meet the requirements in different parts for electric network fluctuation;
- High quality and reliability: pass 100% quality examination and 3 months high temperature aging test;
- With overload protection, over-current protection, over-voltage protection, anti-static and anti-interference ability;
- Professional wall-mounted installation with reserved outlet holes, convenient and flexible.

### **Physical Properties**

| Weight           | 2.52kg(5.56lb)                       |
|------------------|--------------------------------------|
| Dimension(LxWxH) | 315mmx215mmx53mm (12.4"x8.46"x2.09") |
| Installation     | Wall mount                           |
| Color            | White                                |