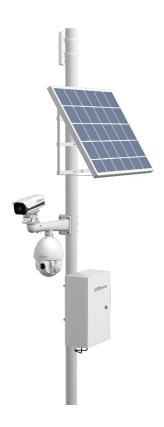

inal & lead-out wire                          |                      |                      |
| Dimension                   | 370mmx172mmx220mm                                    | 485mmx172mmx240mm    | 520mmx240mmx220mm    |
|                             | (14.57"x6.77"x8.66")                                 | (19.09"x6.77"x9.45") | (20.47"x9.45"x8.66") |
| Weight                      | 28kg(61.73lb)                                        | 42kg(92.59lb)        | 57kg(125.66lb)       |



### **Order Information**

| Product      | Part Number | Description       |
|--------------|-------------|-------------------|
| Power series | 6-CNY-100   | 100Ah Gel battery |
|              | 6-CNY-150   | 150Ah Gel battery |
|              | 6-CNY-200   | 200Ah Gel battery |

### **Application**



### **Package Information**

• 100/150/200Ah gel battery 6-CNF-100/150/200 \*1