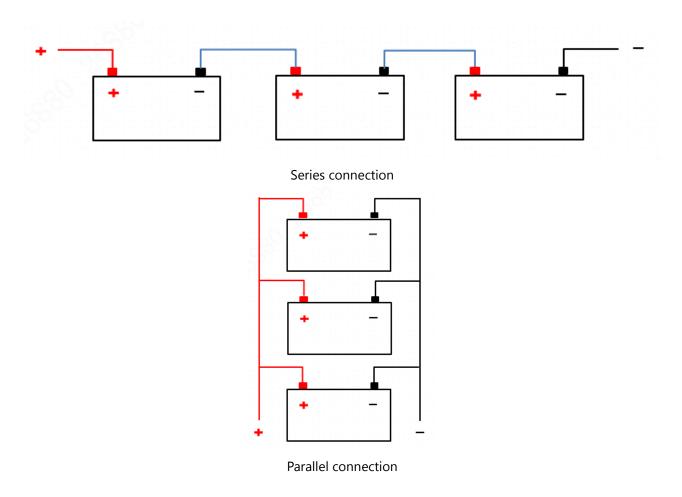

| Resistance                  | $5\Omega$ (be a fully charged state at 25°C)         |                      |                      |
| Self-discharge              | The average monthly capacity will drop by 4% at 20°C |                      |                      |
| Connection type             | M8 terminal & lead-out wire                          |                      |                      |
| Dimension                   | 370mmx172mmx220mm                                    | 485mmx172mmx240mm    | 520mmx240mmx220mm    |
|                             | (14.57"x6.77"x8.66")                                 | (19.09"x6.77"x9.45") | (20.47"x9.45"x8.66") |
| Weight                      | 28kg(61.73lb)                                        | 42kg(92.59lb)        | 57kg(125.66lb)       |



### **Order Information**

| Product      | Part Number | Description       |
|--------------|-------------|-------------------|
| Power series | 6-CNY-100   | 100Ah Gel battery |
|              | 6-CNY-150   | 150Ah Gel battery |
|              | 6-CNY-200   | 200Ah Gel battery |

### **Application**



### **Package Information**

• 100/150/200Ah gel battery 6-CNF-100/150/200 \*1