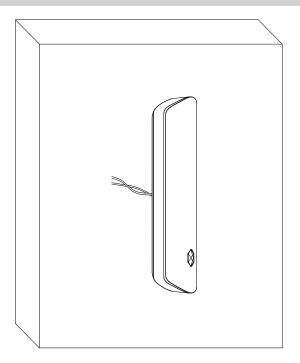

\text{F}$ to +149 $^{\circ}\text{F}$ ) (indoor) |
|-----------------------|------------------------------------------------------------------------------------------------------------------|
| Measurement Precision | ± 1 °C (± 33.8 °F)                                                                                               |
| Resolution            | 1 °C (33.8 °F)                                                                                                   |

| Ordering Information    |               |                          |  |  |
|-------------------------|---------------|--------------------------|--|--|
| Туре                    | Part Number   | Description              |  |  |
| Wireless input expander | DHI-ARM310-W2 | Single input transmitter |  |  |

## Installation



# Dimensions (mm[inch])



# Application









Alarm Hub

Wireless Input Expander