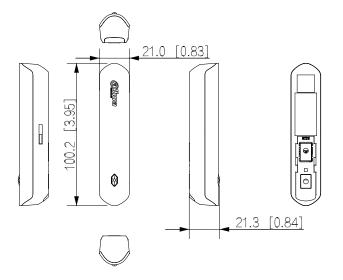

# Dimensions (mm[inch])

| Encryption Mode       | AES128                                                                                                        |  |
|-----------------------|---------------------------------------------------------------------------------------------------------------|--|
| General               |                                                                                                               |  |
| Power Supply Mode     | CR123A battery                                                                                                |  |
| Power Consumption     | Max. 70 mW                                                                                                    |  |
| Operating Temperature | $-10^{\circ}\text{C}$ to +55 $^{\circ}\text{C}$ (+14 $^{\circ}\text{F}$ to +131 $^{\circ}\text{F}$ ) (indoor) |  |
| Operating Humidity    | 10%–90% (RH)                                                                                                  |  |
| Dimensions            | 100.2mm × 20.8mm × 20.3mm (3.94" × 0.82" × 0.80")                                                             |  |
| Package Dimensions    | 135.0 mm × 98.5 mm × 27.8mm (5.31" × 3.88" × 1.09")                                                           |  |
| Installation Mode     | Bracket mount                                                                                                 |  |
| Net Weight            | 70 g (0.15 lb)                                                                                                |  |
| Gross Weight          | 115 g (0.25 lb)                                                                                               |  |
| Certification         | CE                                                                                                            |  |
| Battery Life          | NO: 5 years<br>NC: 2 years                                                                                    |  |
| Casing Material       | PC + ABS                                                                                                      |  |