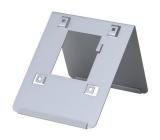

## **Desktop Support**

Net Weight

Gross Weight

Installation

Applicable Product Model

- Made from aluminium alloy and features paint coating on the surface.
- Matches 7" indoor monitor.
- Supports indoor monitors of multiple models, including model D, E, F, G, H, and K.