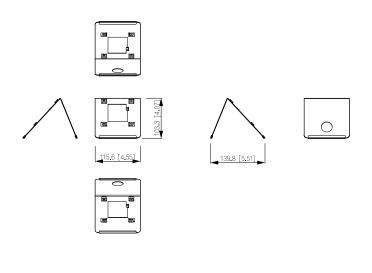

## **Technical Specification** Basic Paint spraying Surface Treatment Product Type Desktop bracket Casing Material Aluminium alloy Inclined Angle Unadjustable Bracket Height General Appearance Color 115.6 mm $\times$ 139.8 mm $\times$ 103.3 mm (4.55" $\times$ 5.50" $\times$ **Product Dimensions** 4.07") (L×W×H) 135.0 mm × 155.0 mm × 120.0 mm (5.31" × 4.72" × **Packaging Dimensions** 6.10") (L $\times$ W $\times$ H) −10 °C to +55 °C (+14 °F to +131 °F) Operating Temperature Operating Environment Indoor

## Dimensions (mm[inch])