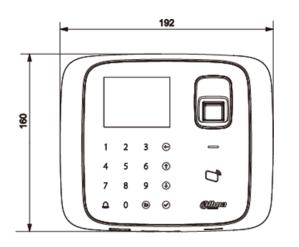

## Dimensions

| Function              |                                                                                       |
|-----------------------|---------------------------------------------------------------------------------------|
| Access control        | Anti-passback, Multi-card unlock                                                      |
| User Management       | General, VIP, Guest, Patrol, Black list, Duress                                       |
| Alarm Function        | Door time out alarm, Intrusion alarm, Duress alarm,<br>Tamper alarm                   |
| Schedule Setting      | Support 128 groups of schedule, 128 groups of period and 128 groups of holiday period |
| Interface             |                                                                                       |
| To PC                 | RJ45(10/100M)                                                                         |
| To Reader             | Wiegand/ RS485                                                                        |
| Genreal               |                                                                                       |
| RTC                   | Yes                                                                                   |
| Voice Prompt          | Yes                                                                                   |
| Beep Tone             | Buzzer                                                                                |
| Keyboard              | Sensitive touch keypad with blue backlight                                            |
| Power Supply          | 9-15DC/200mA                                                                          |
| Operating Temperature | -10°C to +55°C                                                                        |
| Working Humidity      | ≤95%                                                                                  |
| Dimension(W×D×H)      | 192mm×32mm×160mm                                                                      |
| Weight                | 0.7kg                                                                                 |
| Working Environment   | Indoor                                                                                |
| Certificates          |                                                                                       |
| CE                    | Yes                                                                                   |
| FCC                   | Yes                                                                                   |
|                       |                                                                                       |