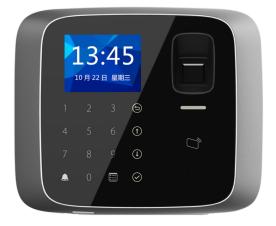

#### Features

- Touch keyboard and LCD display
- Support 30,000 valid cards & 150,000 records
- Support multiple cards(default IC card) ("-D" means ID EM card)
- · Support card, password, fingerprint and combination
- TCP/IP to PC
- Wiegand or RS-485 interface to reader
- Door time out alarm, intrusion alarm, duress alarm and tamper alarm
- Anti-passback, multi-card open
- Software attendance
- Support 128 efficient time and holiday schedules
- Watch dog function ensure device free from halting

| ModeASI1212A(V2)ASI1212A(V2)-DSystem32 Bit                  |
|-------------------------------------------------------------|
| Main Processor 32 Bit   Memory 16M   Input/Output Ports 16M |
| Memory 16M<br>Input/Output Ports                            |
| Input/Output Ports                                          |
|                                                             |
| Input Door sensor x 1, Exit button x 1, Alarm input x 1     |
|                                                             |
| Output Relay x 4 (Door lock, Bell, Alarm x 2)               |
| Card Read                                                   |
| Read Format 13.56MHz 125KHz                                 |
| Read Range 1-6cm (max.)                                     |
| Response Time <0.1s                                         |
| Fingerprint Read                                            |
| Response Time ≤1.5s                                         |
| FAR ≤0.00004%                                               |
| FRR ≤0.15%                                                  |
| Capacity                                                    |
| Card holders 30,000                                         |
| Events 150,000                                              |
| Fingerprint 3000                                            |

| Function              |                                                                                       |
|-----------------------|---------------------------------------------------------------------------------------|
| Access control        | Anti-passback, Multi-card unlock                                                      |
| User Management       | General, VIP, Guest, Patrol, Black list, Duress                                       |
| Alarm Function        | Door time out alarm, Intrusion alarm, Duress alarm,<br>Tamper alarm                   |
| Schedule Setting      | Support 128 groups of schedule, 128 groups of period and 128 groups of holiday period |
| Interface             |                                                                                       |
| To PC                 | RJ45(10/100M)                                                                         |
| To Reader             | Wiegand/ RS485                                                                        |
| Genreal               |                                                                                       |
| RTC                   | Yes                                                                                   |
| Voice Prompt          | Yes                                                                                   |
| Beep Tone             | Buzzer                                                                                |
| Keyboard              | Sensitive touch keypad with blue backlight                                            |
| Power Supply          | 9-15DC/200mA                                                                          |
| Operating Temperature | -10°C to +55°C                                                                        |
| Working Humidity      | ≤95%                                                                                  |
| Dimension(W×D×H)      | 192mm×32mm×160mm                                                                      |
| Weight                | 0.7kg                                                                                 |
| Working Environment   | Indoor                                                                                |
| Certificates          |                                                                                       |
| CE                    | Yes                                                                                   |
| FCC                   | Yes                                                                                   |
|                       |                                                                                       |