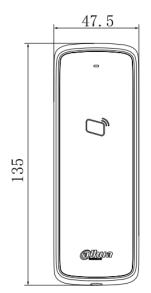

## ASR1200D ASR1200D-D

Slim Water-proof RFID Reader

| Technical Specification |                                       |            |
|-------------------------|---------------------------------------|------------|
| Model                   | ASR1200D                              | ASR1200D-D |
| System                  |                                       |            |
| Main Processor          | 8 Bit                                 |            |
| Read                    |                                       |            |
| Read Format             | 13.56MHz                              | 125KHz     |
| Read Range              | 1cm–2cm (max.)                        |            |
| Reading time            | <0.1s                                 |            |
| Function                |                                       |            |
| Tamper Alarm            | Yes                                   |            |
| Interface               |                                       |            |
| To Controller           | RS485, Wiegand34(Wiegand 26 optional) |            |
| General                 |                                       |            |
| LED Indicator           | Yes                                   |            |
| Ingress Protection      | IP55                                  |            |
| Beep Tone               | Buzzer                                |            |
| Power Supply            | 9V-15V DC/100mA                       |            |
| Operating Temperature   | -30°C to +60°C                        |            |
| Working Humidity        | ≤95%                                  |            |
| Dimension(W×D×H)        | 135×47.5×16mm                         |            |
| Weight                  | 0.18kg                                |            |
| Working Environment     | Outdoor                               |            |
| Certificates            |                                       |            |
| CE                      | Yes                                   |            |
| FCC                     | Yes                                   |            |

## **Dimensions**