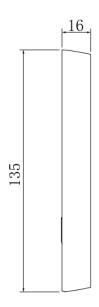

## ASR1200D ASR1200D-D

Slim Water-proof RFID Reader

| Technical Specification |                                       |            |
|-------------------------|---------------------------------------|------------|
| Model                   | ASR1200D                              | ASR1200D-D |
| System                  |                                       |            |
| Main Processor          | 8 Bit                                 |            |
| Read                    |                                       |            |
| Read Format             | 13.56MHz                              | 125KHz     |
| Read Range              | 1cm–2cm (max.)                        |            |
| Reading time            | <0.1s                                 |            |
| Function                |                                       |            |
| Tamper Alarm            | Yes                                   |            |
| Interface               |                                       |            |
| To Controller           | RS485, Wiegand34(Wiegand 26 optional) |            |
| General                 |                                       |            |
| LED Indicator           | Yes                                   |            |
| Ingress Protection      | IP55                                  |            |
| Beep Tone               | Buzzer                                |            |
| Power Supply            | 9V-15V DC/100mA                       |            |
| Operating Temperature   | -30°C to +60°C                        |            |
| Working Humidity        | ≤95%                                  |            |
| Dimension(W×D×H)        | 135×47.5×16mm                         |            |
| Weight                  | 0.18kg                                |            |
| Working Environment     | Outdoor                               |            |
| Certificates            |                                       |            |
| CE                      | Yes                                   |            |
| FCC                     | Yes                                   |            |

## **Dimensions**