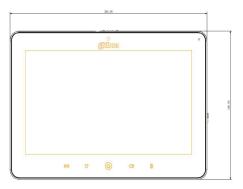

|
| RS485                          | 1                                   |

#### Network

Wi-Fi

| Ethernet            | 10M/100Mbps Self-adaptive |
|---------------------|---------------------------|
| Network Protocol    | TCP/IP                    |
| General             |                           |
| Memory Slot         | Micro SD, Max 32GB        |
| Installation        | Surface                   |
| Power               | DC 12V, PoE (802.3af)     |
| Power Consumption   | Work ≤8W                  |
| Working Temperature | -10°C to +55°C            |
| Relative Humidity   | 10%RH-90%RH               |
| Dimensions          | 265.0mm×180.0mm×22.5mm    |
| Weight              | 1kg                       |
|                     | S                         |

### **Dimensions**





## Application