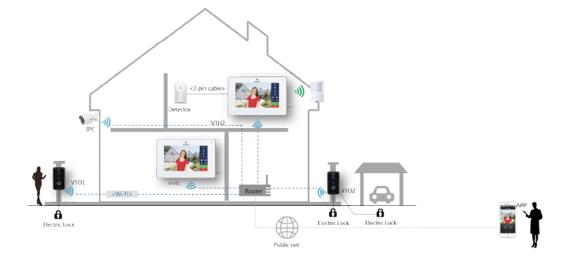

| 1                                   |

#### Network

Wi-Fi

| Ethernet            | 10M/100Mbps Self-adaptive |
|---------------------|---------------------------|
| Network Protocol    | TCP/IP                    |
| General             |                           |
| Memory Slot         | Micro SD, Max 32GB        |
| Installation        | Surface                   |
| Power               | DC 12V, PoE (802.3af)     |
| Power Consumption   | Work ≤8W                  |
| Working Temperature | -10°C to +55°C            |
| Relative Humidity   | 10%RH-90%RH               |
| Dimensions          | 265.0mm×180.0mm×22.5mm    |
| Weight              | 1kg                       |
|                     | S                         |

### **Dimensions**





## Application