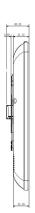

|
| RS485                          | 1                                   |

#### Network

Wi-Fi

| Ethernet            | 10M/100Mbps Self-adaptive |
|---------------------|---------------------------|
| Network Protocol    | TCP/IP                    |
| General             |                           |
| Memory Slot         | Micro SD, Max 32GB        |
| Installation        | Surface                   |
| Power               | DC 12V, PoE (802.3af)     |
| Power Consumption   | Work ≤8W                  |
| Working Temperature | -10°C to +55°C            |
| Relative Humidity   | 10%RH-90%RH               |
| Dimensions          | 265.0mm×180.0mm×22.5mm    |
| Weight              | 1kg                       |
|                     | S                         |

### **Dimensions**





## Application