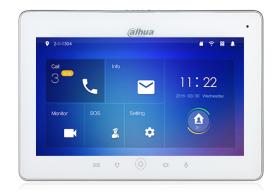

## Wi-Fi Indoor Monitor

- 10" TFT Capacitive touch screen, 1024x600
- IPC surveillance
- 6ch wired alarm integration, 8ch wireless alarm integration(Only support 433MHZ)
- Micro SD card optional, max 32GB
- Record & Snapshot(SD card needed)