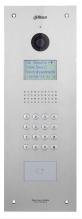

# VTO1210C-X-S1

## Apartment Outdoor Station

#### Features

- HD CMOS camera
- $\cdot$  Stainless steel panel, IP54, IK07
- $\cdot$  Night vision & Voice indication
- $\cdot$  Local card openning
- · Video & Audio messaging
- · Surface & Flush mounted