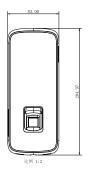

#### Dimensions(mm)

DC 9-15V/400mA

-10°C to +55°C

0.44kg

Indoor

10%RH-90%RH (no-condensation)

83.0mm×210.0mm×33.0mm