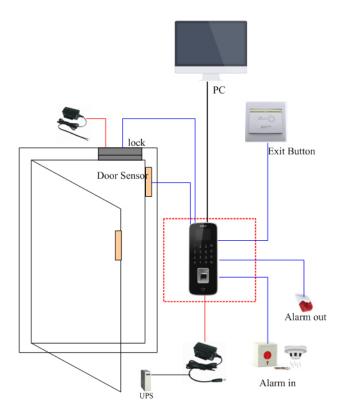

|
| To Reader        | Wiegand26/34, RS485                                                                   |
| Genreal          |                                                                                       |
| RTC              | Yes                                                                                   |
| Voice Prompt     | Yes                                                                                   |
| Beep Tone        | Buzzer                                                                                |

DC 9-15V/400mA

-10°C to +55°C

0.44kg

Indoor

10%RH-90%RH (no-condensation)

83.0mm×210.0mm×33.0mm

#### Dimensions(mm)







## Application

Small Office One door controller