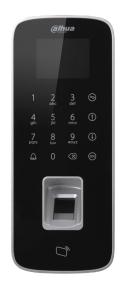

# ASI1212D/ASI1212D-D

Fingerprint Standalone

#### **Features**

- Touch keyboard and LCD display
- Support 30,000 valid cards & 150,000 records
- Support multiple cards(default IC card) ("-D" means ID EM card)
- · Support card, password, fingerprint and combination
- TCP/IP to PC
- Support P2P add device
- · Wiegand or RS-485 interface to reader
- Door time out alarm, intrusion alarm, duress alarm and tamper alarm
- · Anti-passback, multi-card open
- Support 128 efficient time and holiday schedules
- USB import/export configuration or log file;