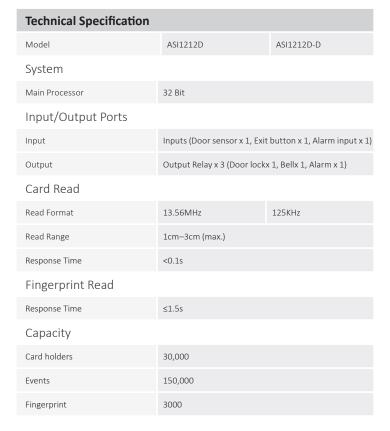

### Function Network

Power Supply

Operating Temperature

Working Humidity

Dimension(W×D×H)

Working Environment

|                  | '                                                                                     |
|------------------|---------------------------------------------------------------------------------------|
| Access control   | Anti-passback, Multi-card unlock                                                      |
| User Management  | General, VIP, Guest, Patrol, Black list, Duress                                       |
| Alarm Function   | Door time out alarm, Intrusion alarm, Duress alarm, Tamper alarm                      |
| Schedule Setting | Support 128 groups of schedule, 128 groups of period and 128 groups of holiday period |
| Interface        |                                                                                       |
| To PC            | RJ45(10/100M)                                                                         |
| To Reader        | Wiegand26/34, RS485                                                                   |
| Genreal          |                                                                                       |
| RTC              | Yes                                                                                   |
| Voice Prompt     | Yes                                                                                   |
| Beep Tone        | Buzzer                                                                                |

DC 9-15V/400mA

-10°C to +55°C

0.44kg

Indoor

10%RH-90%RH (no-condensation)

83.0mm×210.0mm×33.0mm