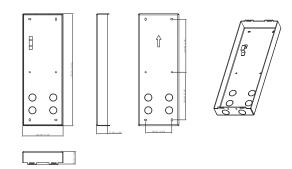

## Dimensions (mm[inch])

| rechnical Specification |                                                         |  |
|-------------------------|---------------------------------------------------------|--|
| Color                   | Silver                                                  |  |
| Installation            | Surface mount                                           |  |
| Dimensions              | 376.5 mm × 136 mm × 37.5 mm<br>(14.82" × 5.35" × 1.48") |  |
| Operating Temperature   | -30°C to +70°C (-22°F to +158°F)                        |  |
| Operating Humidity      | 10%RH-90%RH                                             |  |
| Product Material        | Aluminum alloy                                          |  |
| Gross Weight            | 1.1 kg (2.43 lb)                                        |  |