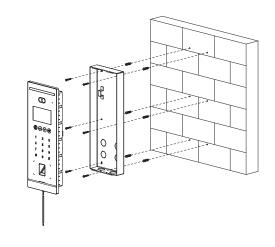

## VTM130

Surface Mounting Plate for VTO65/75 Series Door Station

Installation