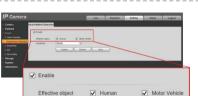

#### • Simple Configuration

SMD can be enabled with just a single click. It also supports human/ vehicle classification settings.

Offers smart functions at affordable price, allowing everyone to experience AI powered security.