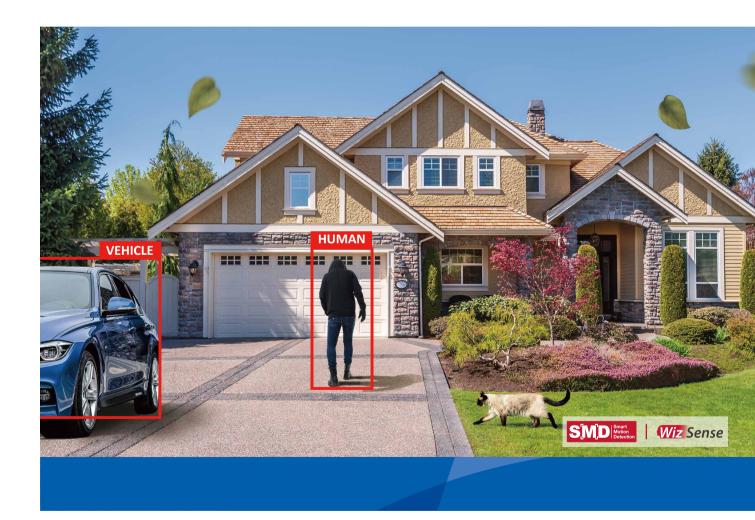

#### • False Alarm Filter, Human/Vehicle Classification

After capturing the target within monitoring range, the camera filters out leaves, lights, pets and other disturbing objects. Based on deep learning algorithm, the camera classifies human/vehicle sends alarm push notification in real time.

Alarms when a human/ vehicle enters a dangerous area

Alarms when a human approaches a cultural relic

Alarms when a stranger enters the property

Alarms when a human enters a restricted area

#### Villa

- Prevents strangers from
- entering the propertyOffers real-time monitoring
- and alarm push notification

Ver. 5, May. 2020

wing everyone to experience AI pov