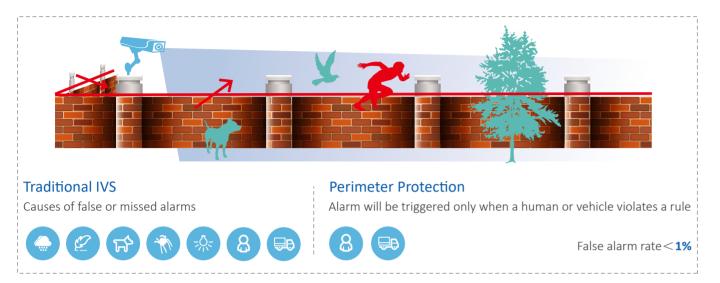

#### **Perimeter Protection**

The perimeter protection – based on tripwire and area intrusion – sends an alarm only when unwanted movements triggered by human or vehicle occur, saving users from unnecessary actions caused by false alarms.

Difference between Perimeter Protection and SMD Plus:

|                                                   | Perimeter Protection                                                    | SMD Plus               |
|---------------------------------------------------|-------------------------------------------------------------------------|------------------------|
| Supported channels<br>(For back-end intelligence) | Several channels                                                        | Full channels          |
| Configuration                                     | Draw tripwire or intrusion rules Enable via single button               |                        |
| Application Scenario                              | Applicable to specific area, especially where needs to detect direction | Whole scene by default |

#### False Alarm Reduction

False alarm rate less than 1%, enables you enjoy your perfect vacation without worrying about your home's security.