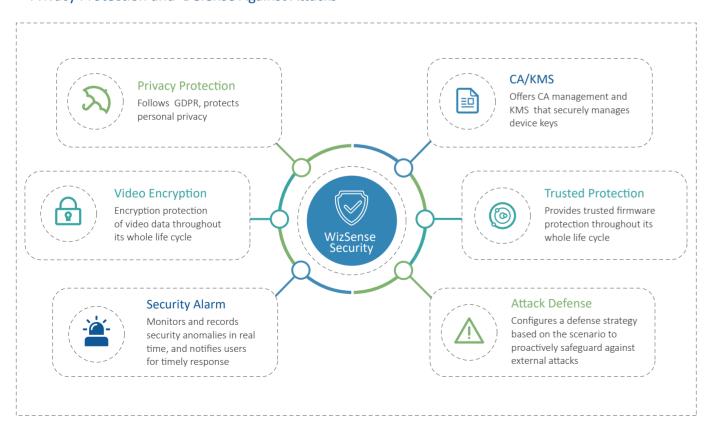

through human and vehicle classification, making it easy for end users to trace and analyze information history and saving retrieval time.

#### SMD Plus



#### **Perimeter Protection**



#### Face Search



## • Saves Storage while Maintaining the Image Quality of Target

#### AI Coding

With the improvement of monitoring resolution, how to maintain image quality while saving storage cost has become one of the most concerning problems of users. Based on CBR (Constant Bit Rate), WizSense AI Coding dynamically allocate bit rate, providing clear target images while saving more than 50% bit rate compared with H.265.





With same image quality, AI Coding based on CBR only needs 50% of bit rate and storage costs compared with H.265.



#### • Privacy Protection and Defense Against Attacks



# **Application Scenarios**

#### • Villa's yard

WizSense effectively protects your property when you are away from home.



#### Requirements

Have you ever received tons of false alarm notifications while you were away from home? Have you ever received an intrusion detection alarm, but unable to obtain the appearance of suspects? Let WizSense shield your home!

#### False Alarm Reduction

False alarm rate less than 1%, enables you enjoy your perfect vacation without worrying about your home's security.

## Notification Prompt via Smartphone

You will receive a mobile push notification when the alarm has been triggered.

#### Light and Sound Intruder Deterrence

The powerful visual and auditory warning can warn off intruders as soon as they are detected, protecting your properties at a