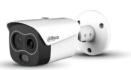

#### Thermal BF1241 series

- Fire detection & alarm, Smoking detection
- Smart alarm linkage with strobe light & audio, Perimeter Protection
- 256×192 Vox uncooled thermal sensor technology
- Athermalized Lens (thermal), Focus-free
- 1/2.8" 4Megapixel progressive scan CMOS
- Image fusion
- Built-in 1/1 alarm in/out
- Micro SD memory, IP67, PoE

#### Thermal DF1241 series

- Fire detection & alarm, Smoking detection
- Smart alarm linkage with strobe light & audio, Perimeter Protection
- 256x192 VOx uncooled thermal sensor technology
- Athermalized Lens (thermal), Focus-free
- 1/2.8" 4Megapixel progressive scan CMOS
- Image fusion
- Built-in 1/1 alarm in/out
- Micro SD memory, IP66, PoE