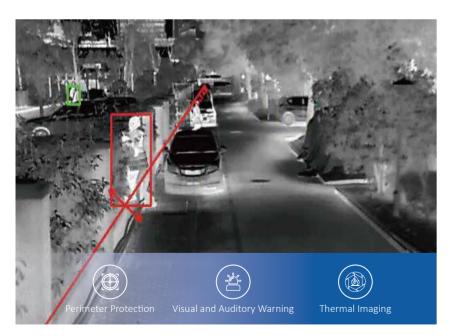

#### Industrial park perimeter

WizSense Keeps people away from exclusion areas with flexible configuration.

#### Requirements

It is required to protect the perimeter security of the industrial park with accurate

#### **Strong Adaptability**

The thermal camera converts the thermal radiation into the visible image, which can be clearly imaged in the harsh environment, such as no-light, backlight, haze and so on.

#### Flexible Rules for Monitoring Area

Flexible rules can be set up depending on the structure of the fencing in order to prevent people from climbing over it.

#### Sound and light alert on site

Once perimeter protection alarms are triggered, built-in LED and loudspeaker are activated to alert the intruder and avoid delays caused by central processing.