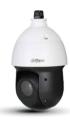

#### PTZ SD49 series

(2M/4M)

- SMD Plus, Perimeter Protection, Face Detection
- IR distance up to 100m, Starlight
- Powerful 25x optical zoom
- Smart H.264+/H.265+, triple-stream encoding
- WDR, 3D DNR, HLC, BLC
- IP66, POE+
- 4G(only for SD49425XB-HNR-G)

# PTZ SD5A series

(2M/4M)

- SMD Plus, Perimeter Protection, Face Detection
- Auto tracking
- IR distance up to 150m, Starlight+
- Powerful 45x optical zoom
- Smart H.264+/H.265+, triple-stream encoding
- WDR, 3D DNR, HLC, BLC
- IP67, IK10, POE+