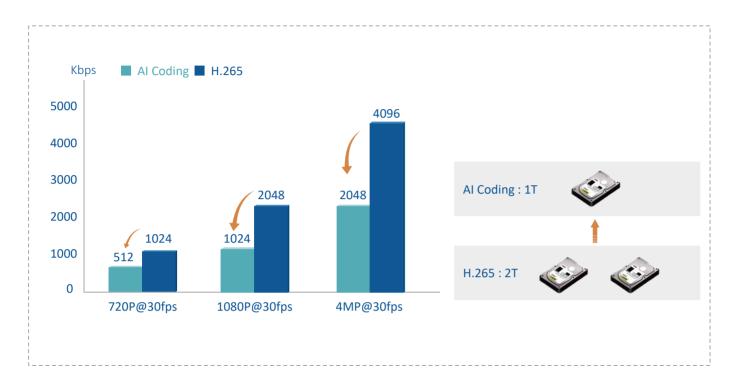

#### AI Coding

With the improvement of monitoring resolution, how to maintain image quality while saving storage cost has become one of the most concerning problems of users. Based on CBR (Constant Bit Rate), WizSense AI Coding dynamically allocate bit rate, providing clear target images while saving more than 50% bit rate compared with H.265.

With same image quality, AI Coding based on CBR only needs 50% of bit rate and storage costs compared with H.265.