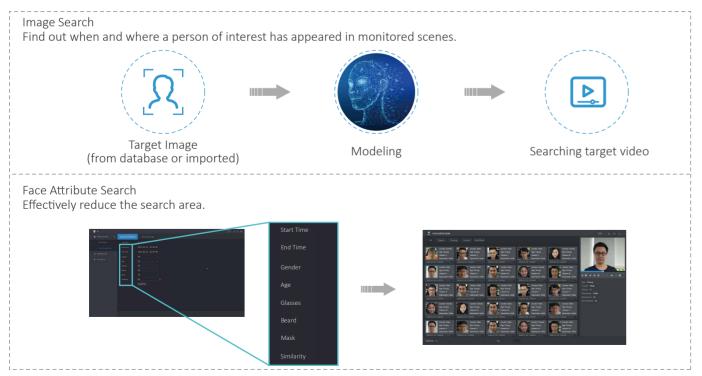

#### **Face Recognition**

By comparing detected face image with a customized face database, users can gain more business value through VIP recognition, blocklist alarm, stranger alarm, etc.

#### Face Search