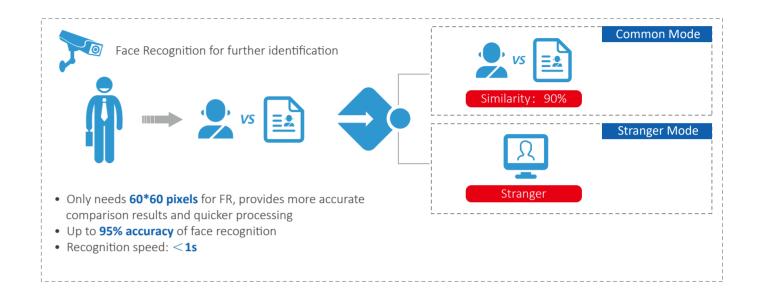

#### **Face Recognition**

By comparing detected face image with a customized face database, users can gain more business value through VIP recognition, blocklist alarm, stranger alarm, etc.