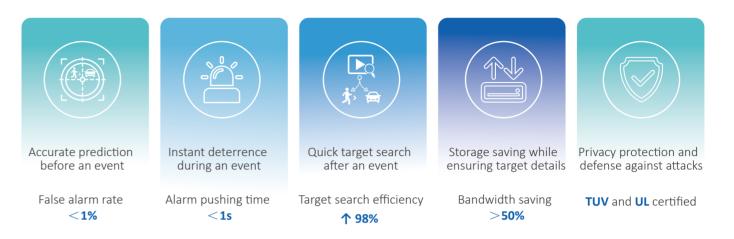

#### • Accurate Prediction before Events

Different from the traditional CCTV system, WizSense can effectively transfer "post-evidence" to "pre-warning" through accurate prediction before events.

WizSense technology includes SMD Plus, Perimeter Protection, and Face Recognition that can extract human and vehicle information from massive data, significantly reducing false alarms caused by non-target objects.

#### • Instant Response & Active Deterrence during an Event

- Actively warns off intruders once they have been detected to significantly reduce the probability of any incident to happen.
- Alerts users with a real-time push notification that shows trigger type (human or vehicle), and enables users to easily verify alarms through captured videos.

Alarm receiving time < 1s

#### • Quick Target Search after an Event

Quick search powered y WizSense helps users to quickly locate targets through human and vehicle classification, making it easy for end users to trace and analyze information history and saving retrieval time.

## • Saves Storage while Maintaining the Image Quality of Target

#### AI Coding

With the improvement of monitoring resolution, how to maintain image quality while saving storage cost has become one of the most concerning problems of users. Based on CBR (Constant Bit Rate), WizSense AI Coding dynamically allocate bit rate, providing clear target images while saving more than 50% bit rate compared with H.265.

With same image quality, AI Coding based on CBR only needs 50% of bit rate and storage costs compared with H.265.

#### • Privacy Protection and Defense Against Attacks

#### False Alarm Reduction

False alarm rate less than 1%, enables you enjoy your perfect vacation without worrying about your home's security.