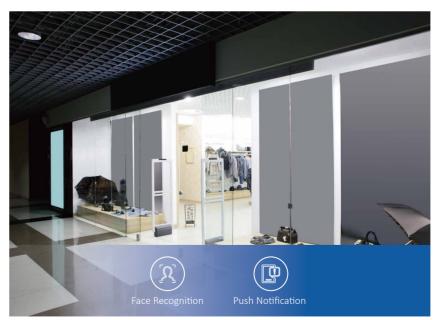

# • Luxury shop's entrance

WizSense creates business value while enhancing security.

#### Requirements

With a large trading volume everyday, luxury shops are constantly exposed to security threats. In addition, improving VIP customer experience and management efficiency has emerged as a major demand.

## Assists VIP service

WizSense can accurately identify VIP customers and push notifications to the shop manager via APP, improving management efficiency to enhance users' satisfaction.

#### Secures shops

Once a person with previous criminal record has been detected in our system, the WizSense products will quickly target him/her, and at the same time send an alarm to the security center.