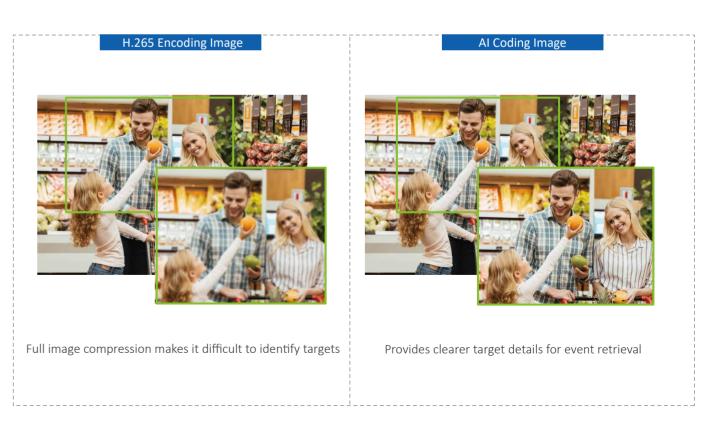

#### AI Coding

With the improvement of monitoring resolution, how to maintain image quality while saving storage cost has become one of the most concerning problems of users. Based on CBR (Constant Bit Rate), WizSense AI Coding dynamically allocate bit rate, providing clear target images while saving more than 50% bit rate compared with H.265.

With same image quality, AI Coding based on CBR only needs 50% of bit rate and storage costs compared with H.265.