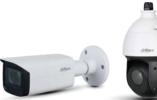

#### WizSense IPC

# IPC New 3 series (2M/4M/5M/8M)

- SMD Plus, Perimeter Protection
- Starlight
- Smart H.264+/H.265+ triple-stream encoding
- WDR, 3D DNR, HLC, BLC
- Micro SD card, IP67, POE

# WizSense PTZ

#### PTZ SD49 series

(2M/4M)

- SMD Plus, Perimeter Protection, Face Detection
- IR distance up to 100m, Starlight
- Powerful 25x optical zoom
- Smart H.264+/H.265+, triple-stream encoding
- WDR, 3D DNR, HLC, BLC
- IP66, POE+
- 4G(only for SD49425XB-HNR-G)

# PTZ SD5A series

(2M/4M)

- SMD Plus, Perimeter Protection, Face Detection
- Auto tracking
- IR distance up to 150m, Starlight+
- Powerful 45x optical zoom
- Smart H.264+/H.265+, triple-stream encoding
- WDR, 3D DNR, HLC, BLC
- IP67, IK10, POE+