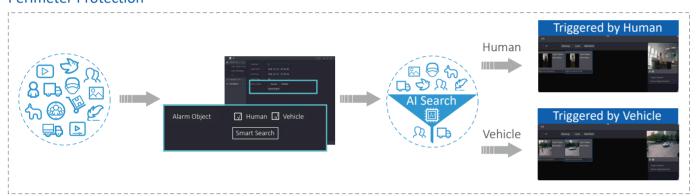

#### **Perimeter Protection**

The perimeter protection – based on tripwire and area intrusion – sends an alarm only when unwanted movements triggered by human or vehicle occur, saving users from unnecessary actions caused by false alarms.

#### • Instant Response & Active Deterrence during an Event

- Actively warns off intruders once they have been detected to significantly reduce the probability of any incident to happen.
- Alerts users with a real-time push notification that shows trigger type (human or vehicle), and enables users to easily verify alarms through captured videos.

#### • Quick Target Search after an Event

Quick search powered y WizSense helps users to quickly locate targets through human and vehicle classification, making it easy for end users to trace and analyze information history and saving retrieval time.