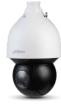

#### PTZ SD49 series

(2M/4M)

- SMD Plus, Perimeter Protection, Face Detection
- IR distance up to 100m, Starlight
- Powerful 25x optical zoom
- Smart H.264+/H.265+, triple-stream encoding
- WDR, 3D DNR, HLC, BLC
- IP66, POE+
- 4G(only for SD49425XB-HNR-G)

# PTZ SD5A series

(2M/4M)

- SMD Plus, Perimeter Protection, Face Detection
- Auto tracking
- IR distance up to 150m, Starlight+
- Powerful 45x optical zoom
- Smart H.264+/H.265+, triple-stream encoding
- WDR, 3D DNR, HLC, BLC
- IP67, IK10, POE+