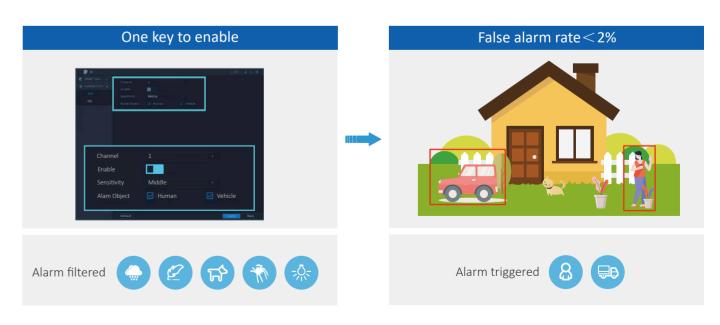

Simple

WizSense offers simple configuration, especially for SMD Plus that can be enabled by just a single button. It eases your customer's daily job and also empowers them to make better business decisions.

#### False Alarm Reduction

False alarm rate less than 1%, enables you enjoy your perfect vacation without worrying about your home's security.

#### Accurate Alarm

Wizsense filters out useless alarms caused by leaves, light, pets etc., saving users' time and effort.