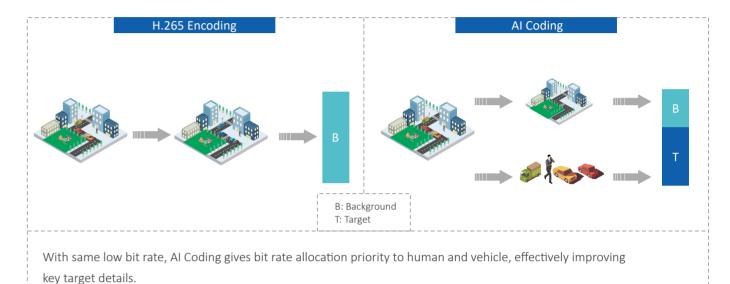

#### AI Coding

With the improvement of monitoring resolution, how to maintain image quality while saving storage cost has become one of the most concerning problems of users. Based on CBR (Constant Bit Rate), WizSense AI Coding dynamically allocate bit rate, providing clear target images while saving more than 50% bit rate compared with H.265.

With same image quality, AI Coding based on CBR only needs 50% of bit rate and storage costs compared with H.265.