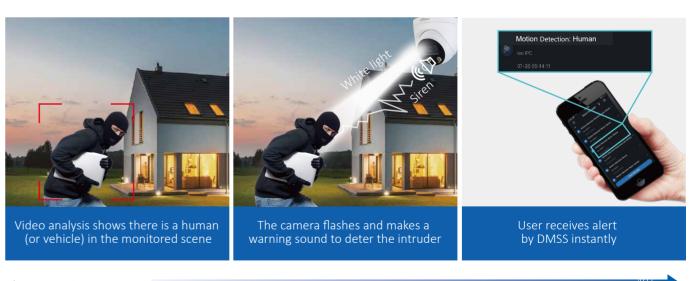

#### • Instant Response & Active Deterrence during an Event

- Actively warns off intruders once they have been detected to significantly reduce the probability of any incident to happen.
- Alerts users with a real-time push notification that shows trigger type (human or vehicle), and enables users to easily verify alarms through captured videos.

## Notification Prompt via Smartphone

You will receive a mobile push notification when the alarm has been triggered.

#### Light and Sound Intruder Deterrence

The powerful visual and auditory warning can warn off intruders as soon as they are detected, protecting your properties at all times.