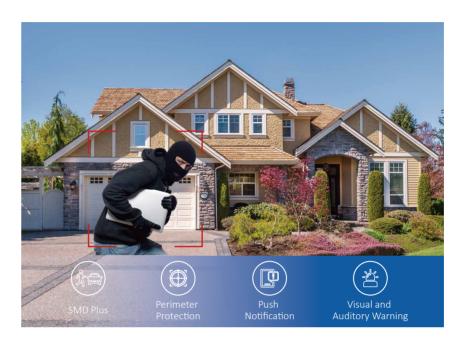

#### • Villa's yard

WizSense effectively protects your property when you are away from home.

#### Requirements

Have you ever received tons of false alarm notifications while you were away from home? Have you ever received an intrusion detection alarm, but unable to obtain the appearance of suspects? Let WizSense shield your home!

#### False Alarm Reduction

False alarm rate less than 1%, enables you enjoy your perfect vacation without worrying about your home's security.

## Notification Prompt via Smartphone

You will receive a mobile push notification when the alarm has been triggered.

#### Light and Sound Intruder Deterrence

The powerful visual and auditory warning can warn off intruders as soon as they are detected, protecting your properties at all times.