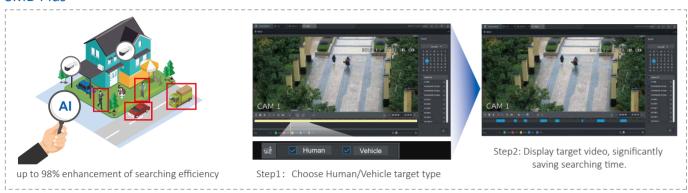

#### • Quick Target Search after an Event

Quick search powered y WizSense helps users to quickly locate targets through human and vehicle classification, making it easy for end users to trace and analyze information history and saving retrieval time.

#### **Efficient Search**

WizSense extracts and classifies humans and vehicles from massive video data, making it easy for end users to trace and analyze information. The human and vehicle options for video playback speeds up the target search and saves retrieval time.