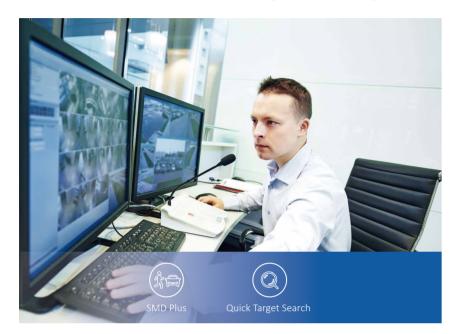

# • Establishment's monitoring center

WizSense improves the efficiency of monitoring center's security guard.

#### Requirements

With limited manpower that can focus on huge amount of details, 24/7 monitoring has been a pressing challenge to security guards.

#### Accurate Alarm

Wizsense filters out useless alarms caused by leaves, light, pets etc., saving users' time and effort.

#### **Efficient Search**

WizSense extracts and classifies humans and vehicles from massive video data, making it easy for end users to trace and analyze information. The human and vehicle options for video playback speeds up the target search and saves retrieval time.