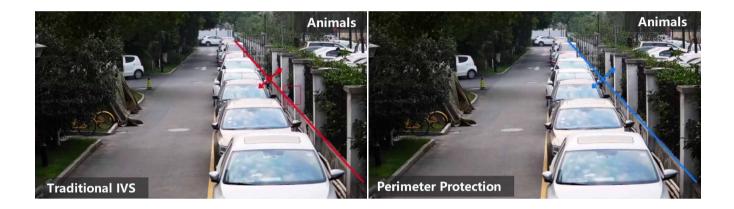

# • Accurate Detection

Based on advanced AI algorithm that mainly focuses on human and vehicle targets, the Dahua Perimeter Protection can effectively filter false alarms caused by animals, leaves' movement, shadows, and flashing lights, making the false alarm rate less than 1% and greatly improving accuracy.