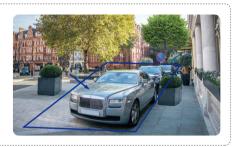

### **No Parking Zone**

- No need for manual human management, allowing managers to save labor costs.
- Automatic identification of illegally parked vehicles, with flashing light and voice alarm
- Sends alarm push notification in time via mobile app, with option for two-way talk if necessary.