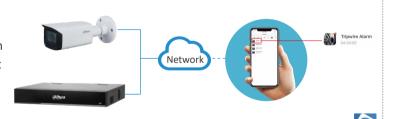

### • Remote Monitor

The alarms triggered via the Perimeter Protection can be sent to mobile app as push notifications, making it easier for users to know what happened in the monitored scene.