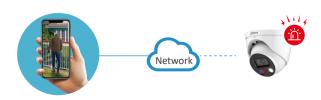

# Dahua Perimeter Protection Based On Al

Detect tripwire and intrusion violations

# Quick Target Search Remote Monitor

Target Classification

Accurate Detection

Active Deterrence

### • Remote Monitor

The alarms triggered via the Perimeter Protection can be sent to mobile app as push notifications, making it easier for users to know what happened in the monitored scene.