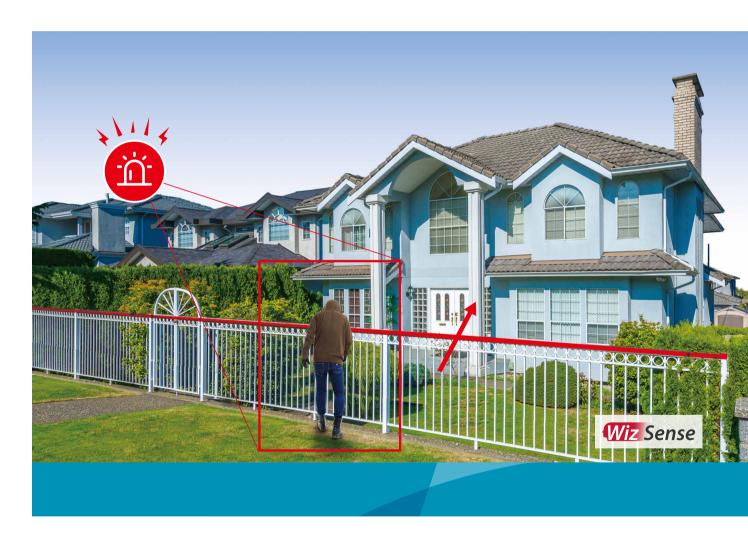

# Dahua Perimeter Protection Based On Al

Detect tripwire and intrusion violations

#### Villa

- Provides users with a cost-effective visual protection solution, and helps record detailed evidence of an intrusion event.
- Helps users reduce unnecessary alarms with AI video surveillance solution.
- Sends alarm push notification to users in time through mobile app.