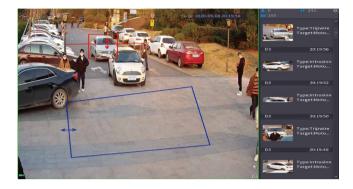

# • Accurate Detection

Based on advanced AI algorithm that mainly focuses on human and vehicle targets, the Dahua Perimeter Protection can effectively filter false alarms caused by animals, leaves' movement, shadows, and flashing lights, making the false alarm rate less than 1% and greatly improving accuracy.

# • Target Classification

Users can select human or vehicle for alarm according to scene requirements. Each rule line supports human and vehicle classifications, and provides visual alarm effect.