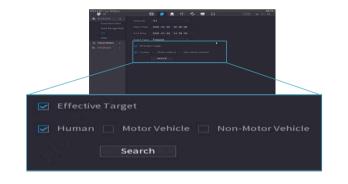

ua Perimeter Protection Based On Al

Detect tripwire and intrusion violations













# Quick Target Search Remote Monitor

Target Classification

Accurate Detection

Active Deterrence

# **I** Highlights

# • Accurate Detection

Based on advanced AI algorithm that mainly focuses on human and vehicle targets, the Dahua Perimeter Protection can effectively filter false alarms caused by animals, leaves' movement, shadows, and flashing lights, making the false alarm rate less than 1% and greatly improving accuracy.







# • Target Classification

Users can select human or vehicle for alarm according to scene requirements. Each rule line supports human and vehicle classifications, and provides visual alarm effect.





# Quick Target Search

Human and vehicle options for quick search.



### • Remote Monitor

The alarms triggered via the Perimeter Protection can be sent to mobile app as push notifications, making it easier for users to know what happened in the monitored scene.



# Active Deterrence

With built-in spotlight and security siren, Active Deterrence IP camera supports two-way talk and can actively keep intruders away from your property.



# **Application Scenarios**

#### **Factory**

- Helps factory manager to protect every area all day.
- Helps save labor costs for security.
- Provides factory managers with visual protection solution, making it easier for users to manage efficiently.



#### Villa

- Provides users with a cost-effective visual protection solution, and helps record detailed evidence of an intrusion event.
- Helps users reduce unnecessary a