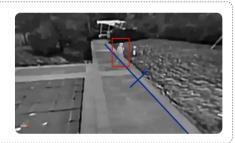

# • Accurate Detection

Based on advanced AI algorithm that mainly focuses on human and vehicle targets, the Dahua Perimeter Protection can effectively filter false alarms caused by animals, leaves' movement, shadows, and flashing lights, making the false alarm rate less than 1% and greatly improving accuracy.

# • Target Classification

Users can select human or vehicle for alarm according to scene requirements. Each rule line supports human and vehicle classifications, and provides visual alarm effect.