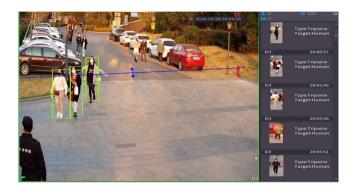

# • Accurate Detection

Based on advanced AI algorithm that mainly focuses on human and vehicle targets, the Dahua Perimeter Protection can effectively filter false alarms caused by animals, leaves' movement, shadows, and flashing lights, making the false alarm rate less than 1% and greatly improving accuracy.

# • Target Classification

Users can select human or vehicle for alarm according to scene requirements. Each rule line supports human and vehicle classifications, and provides visual alarm effect.