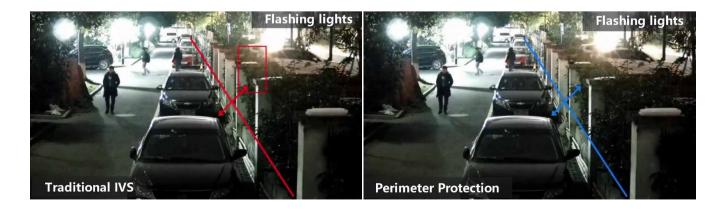

# • Accurate Detection

Based on advanced AI algorithm that mainly focuses on human and vehicle targets, the Dahua Perimeter Protection can effectively filter false alarms caused by animals, leaves' movement, shadows, and flashing lights, making the false alarm rate less than 1% and greatly improving accuracy.