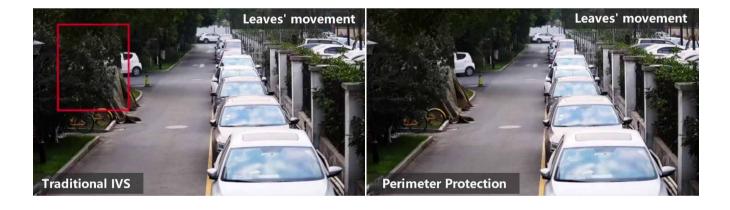

# • Accurate Detection

Based on advanced AI algorithm that mainly focuses on human and vehicle targets, the Dahua Perimeter Protection can effectively filter false alarms caused by animals, leaves' movement, shadows, and flashing lights, making the false alarm rate less than 1% and greatly improving accuracy.