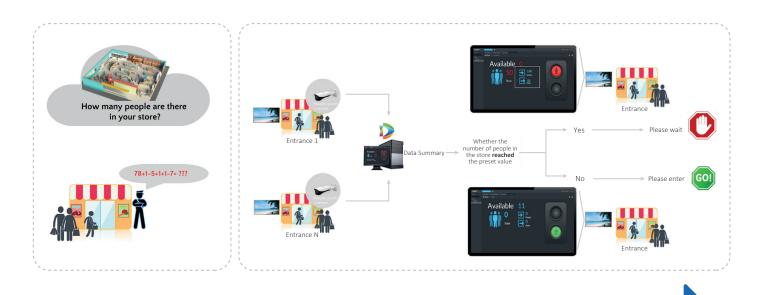

The solution detects how many people are present in the targeted area and display the figure in real-time. If the capacity is reached the system's display immediately indicates no more people should enter.

#### VMS – DSS Express

Dahua's DSS Express is an easy-to-use and reliable VMS for single-server installation, which can meet the core requirements of video surveillance in small and mid-sized projects. The Flow Analysis Module can manage multiple entrances/exits and display the available/occupied number, based on which different indicates will be showed to customers.

## Topology:

The DSS solution provides two ways of deployment, based on the number of entrances/exits.

Topology 1: Single Entrance/Exit

**Entry Level Solution** 

**Standard Solution** 

# Topology:

Topology 2: Multiple entrances/exits