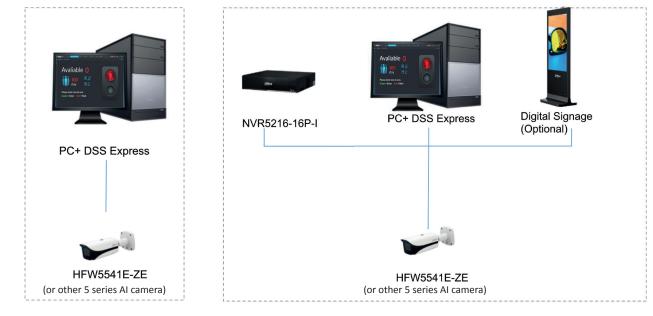

## Topology:

The DSS solution provides two ways of deployment, based on the number of entrances/exits.

Topology 1: Single Entrance/Exit

**Entry Level Solution** 

**Standard Solution** 