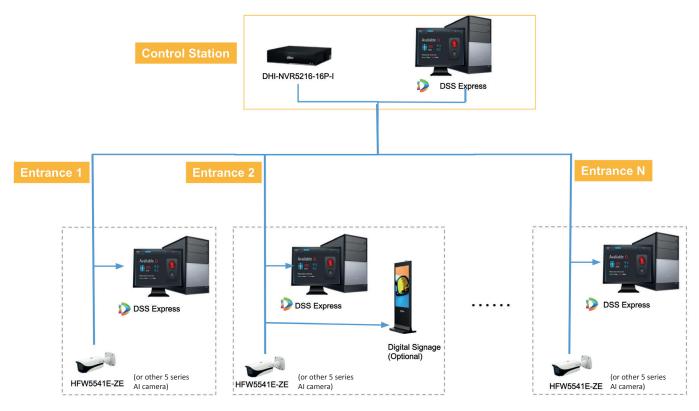

s**





Using AI the solution has market leading accuracy of >98%.



Real-time Alarm

A real time alarm is triggered when the number of customers or staff exceed a preset value.



#### VMS – DSS Express

Dahua's DSS Express is an easy-to-use and reliable VMS for single-server installation, which can meet the core requirements of video surveillance in small and mid-sized projects. The Flow Analysis Module can manage multiple entrances/exits and display the available/occupied number, based on which different indicates will be showed to customers.



## Topology:

The DSS solution provides two ways of deployment, based on the number of entrances/exits.

Topology 1: Single Entrance/Exit



**Entry Level Solution** 

**Standard Solution** 

# Topology:

Topology 2: Multiple entrances/exits



# **Applications**















Driving Innovation to an AloT Future

\* Design and specifications are subject to change without notice.

DAHUA UK & IRELAND Quantum House, 60 Norden Road, Maidenhead, Berkshire SL6 4AY Tel: +44 (0) 1628 613 500 sales.UK@dahuatech.com support.UK@dahuatech.com



Ver. 1. May 2020