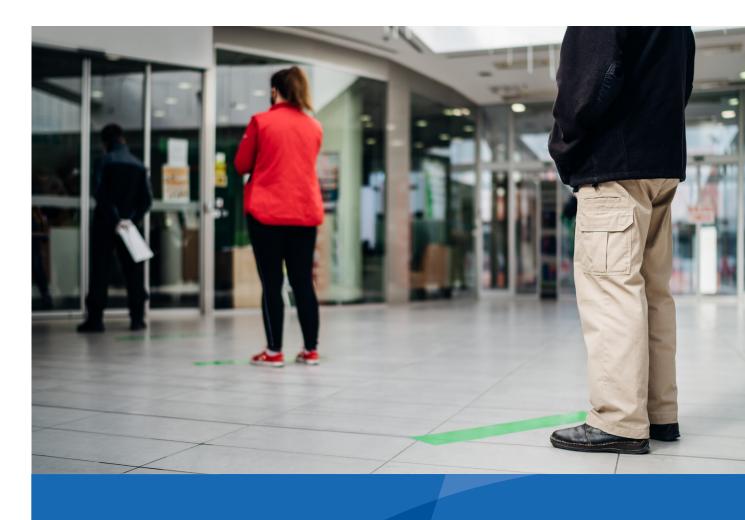

## **Overview**

To address the challenge of social distancing, many public places are implemening restrictions on customer flow. This includes locations such as supermarkets and retail banks.

The solution by Dahua perfectly resolves the problem of "how to accurately and efficiently control customer flow in a premises."

The solution detects how many people are present in the targeted area and display the figure in real-time. If the capacity is reached the system's display immediately indicates no more people should enter.