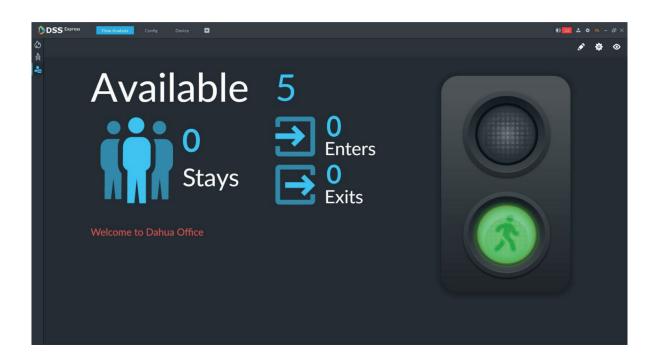

#### VMS – DSS Express

Dahua's DSS Express is an easy-to-use and reliable VMS for single-server installation, which can meet the core requirements of video surveillance in small and mid-sized projects. The Flow Analysis Module can manage multiple entrances/exits and display the available/occupied number, based on which different indicates will be showed to customers.

The solution detects how many people are present in the targeted area and display the figure in real-time. If the capacity is reached the system's display immediately indicates no more people should enter.