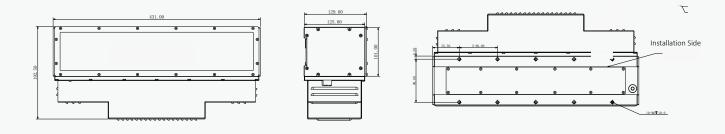

|
| Power Supply          | DC 48V                                                                                                       |
| Weight                | 9kg                                                                                                          |
| Operation Temperature | -35 °C ~+70 °C                                                                                               |
| Humidity              | 10% - <b>90%</b> RH                                                                                          |
|                       |                                                                                                              |

## Dimensions