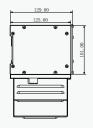

|
| Seismic Rating        | 3M6                                                                                                          |
| Power Supply          | DC 48V                                                                                                       |
| Weight                | 9kg                                                                                                          |
| Operation Temperature | -35 °C ~+70 °C                                                                                               |
| Humidity              | 10% - 90%RH                                                                                                  |

## Dimensions