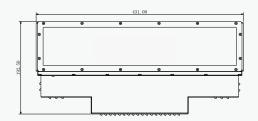

|
| Seismic Rating        | 3M6                                                                                                          |
| Power Supply          | DC 48V                                                                                                       |
| Weight                | 9kg                                                                                                          |
| Operation Temperature | -35 °C ~+70 °C                                                                                               |
| Humidity              | 10% - 90%RH                                                                                                  |

## Dimensions