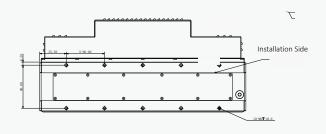

|
| Seismic Rating        | 3M6                                                                                                          |
| Power Supply          | DC 48V                                                                                                       |
| Weight                | 9kg                                                                                                          |
| Operation Temperature | -35 °C ~+70 °C                                                                                               |
| Humidity              | 10% - 90%RH                                                                                                  |

## Dimensions