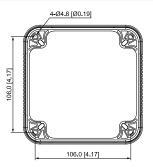

## Dimensions (mm [inch])

Rev 001.001 © 2020 Dahua. All rights reserved. Design and specifications are subject to change without notice Pictures in the document are for reference only, and the actual product shall prevail.

## Scene

Suitable for camera mounting with operating temperature from  $-40^{\circ}$ C to  $+60^{\circ}$ C ( $-40^{\circ}$ F to  $+140^{\circ}$ F) and relative humidity less than 90%.

| Technical Specification |                                                                     |  |
|-------------------------|---------------------------------------------------------------------|--|
| Model                   | DH-PFA12C                                                           |  |
| Material                | PC (UL 94 flamer-etardant and UL 746C weather-<br>resistant)        |  |
| Dimensions              | 131.6 mm × 131.6 mm × 52 mm<br>( 5.18" × 5.18" × 2.05") (L × W × H) |  |
| Weight                  | 0.2 kg (0.44 lb)                                                    |  |
| Operating Temperature   | -40°C to +60°C (-40°F to +140°F)                                    |  |
| Operating Humidity      | < 90% (RH)                                                          |  |
| Color                   | White                                                               |  |
| Applicable Camera       | Please see "Accessory Selection"                                    |  |