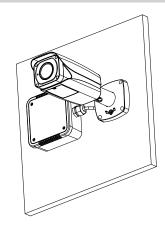

Installation

## Scene

Suitable for camera mounting with operating temperature from  $-40^{\circ}$ C to  $+60^{\circ}$ C ( $-40^{\circ}$ F to  $+140^{\circ}$ F) and relative humidity less than 90%.

| Technical Specification |                                                                     |  |
|-------------------------|---------------------------------------------------------------------|--|
| Model                   | DH-PFA12C                                                           |  |
| Material                | PC (UL 94 flamer-etardant and UL 746C weather-<br>resistant)        |  |
| Dimensions              | 131.6 mm × 131.6 mm × 52 mm<br>( 5.18" × 5.18" × 2.05") (L × W × H) |  |
| Weight                  | 0.2 kg (0.44 lb)                                                    |  |
| Operating Temperature   | -40°C to +60°C (-40°F to +140°F)                                    |  |
| Operating Humidity      | < 90% (RH)                                                          |  |
| Color                   | White                                                               |  |
| Applicable Camera       | Please see "Accessory Selection"                                    |  |