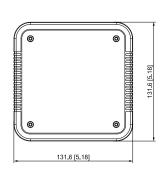

## Dimensions (mm [inch])

Rev 001.001 © 2020 Dahua. All rights reserved. Design and specifications are subject to change without notice Pictures in the document are for reference only, and the actual product shall prevail.

## Scene

Suitable for camera mounting with operating temperature from  $-40^{\circ}$ C to  $+60^{\circ}$ C ( $-40^{\circ}$ F to  $+140^{\circ}$ F) and relative humidity less than 90%.

| Technical Specification |                                                                     |  |
|-------------------------|---------------------------------------------------------------------|--|
| Model                   | DH-PFA12C                                                           |  |
| Material                | PC (UL 94 flamer-etardant and UL 746C weather-<br>resistant)        |  |
| Dimensions              | 131.6 mm × 131.6 mm × 52 mm<br>( 5.18" × 5.18" × 2.05") (L × W × H) |  |
| Weight                  | 0.2 kg (0.44 lb)                                                    |  |
| Operating Temperature   | -40°C to +60°C (-40°F to +140°F)                                    |  |
| Operating Humidity      | < 90% (RH)                                                          |  |
| Color                   | White                                                               |  |
| Applicable Camera       | Please see "Accessory Selection"                                    |  |