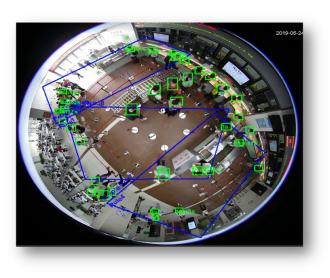

## STORE FLOOR

Shelf areas within stores have unpredictable visitor flows and require high levels of security

Customer flow distribution and preventing shoplifting are important for maintaining successful shopping environments

## SURVEILLANCE WITHOUT BLIND SPOTS

#### **Dewarping Mode**

- Full view of store
- 1 fisheye = 8 conventional cameras

Corridor Mode & Mini PTZ • 3x optical zoom

• Compact appearance

PSDW5631S-B360 Multi-sensor + PTZ Camera SMART RETAIL SOLUTIONS UK & IRELAND