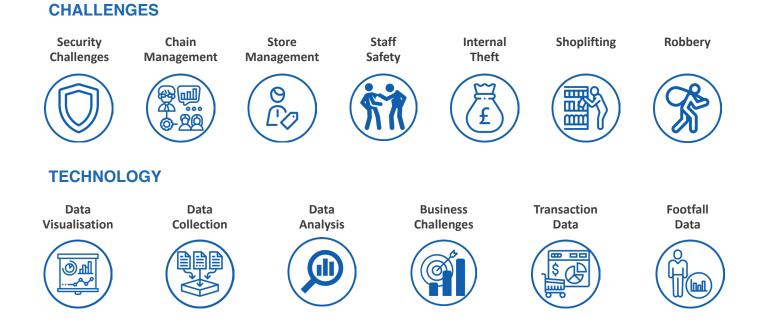

|
|         | Office                      |
| 25-27 • | Values                      |
|         | Key Products                |
|         | Partners                    |
| 28      | Contacts                    |

## BACKGROUND



#### Competition

33% of respondents have closed stores in response to online competition in the past three years. A little under half of respondents (47%) say they face "significant" competition from online-only rivals, with a further 37% facing "moderate" competition.

Source: The Economist & Intelligence Unit, Brick-and-Mortar Retailers fight back



#### Digital

39% of retailers ranked 'Ability to turn customer data into intelligent and actionable insight' one of their greatest challenges.

Source: PwC, Total Retail Report

### **KEY CHALLENGES**



# FACE MASK DETECTION SOLUTIONS

## **OVERVIEW**

Governments are actively mandating the use of face coverings in shops and supermarkets with the potential of financial penalties if individuals fail to comply.

### SOLUTION

Dahua has innovated to create a Face Mask Detection Solution which automatically detects if a person entering a premises is wearing a mask or not. When a person is detected not wearing a face mask, the camera delivers a real-time audible alert and broadcasts an automatic voice message prompting them to put a mask on. In addition, this capability can be integrated with access control solutions to offer further value and a safer environment for customers and staff.

## **BENEFITS**



**Safe** Reduce the infection risk of staff and customers



Accurate Face mask detec