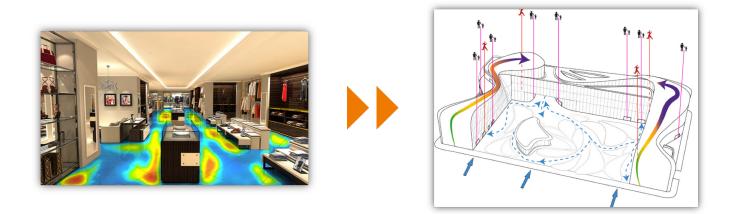

### **CUSTOMER FLOW TRENDS**

Dahua's business intelligence helps shopping centres and retailers, including the partners that support them, optimise and innovate at every step of the customer journey.

Heat maps and shopper movements provide actionable insights that allow retailers to optimise shopper distribution, store layout, pricing, merchandising and inventory management in order to best meet the needs of shoppers.

#### Heat Map for Number of People

Set population threshold as required, max. 1 week range statistics and supports picture output.

#### Heat Map for Average Loitering Time

Set loitering time (at least 1 minute) threshold as required, max. 1 week range for statistics and supports picture output.

SMART RETAIL SOLUTIONS UK & IRELAND

#### Merchandise Insight

Understand which area is visited most and how long people dwell for different products across the whole store.