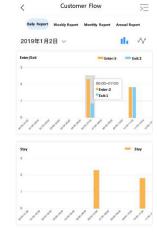

## **REPORTS AVAILABLE ON APP**

People counting and people dwell reports on APP allows you to monitor the performance of your shop anywhere and at any time.

Scan to download

**Bar Chart** 

9:41 AM

all S

### Line Chart

#### **Entry Rate**

It shows you how many people go into the store and how many people pass by. It means you can understand how popular your store is.

#### **Customer Flow Analysis**

Know the relationship between customer flow, weather and temperature.

#### **Optimise Staff**

Identify traffic cycles across the day, month or year. Ensure there's enough of a staff-customer ratio during peak hours by analysing traffic.