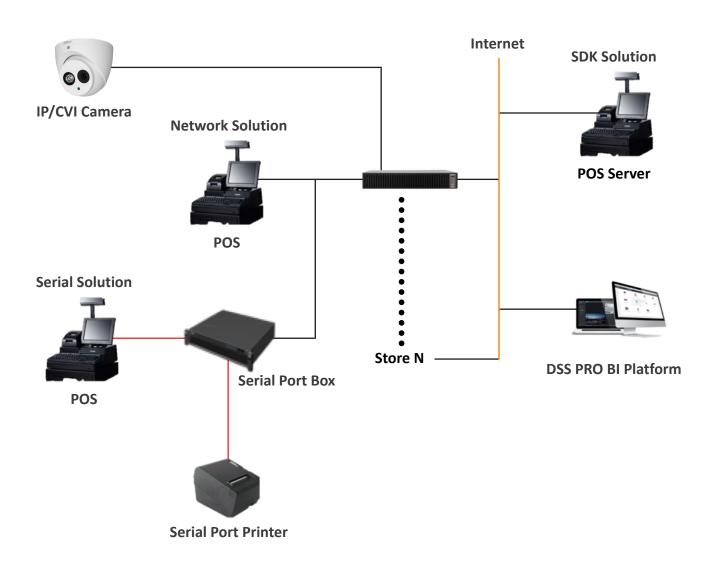

## TOPOLOGY

## **POS INTEGRATION**

#### **POS Integration**

- POS Overlay
- POS Search