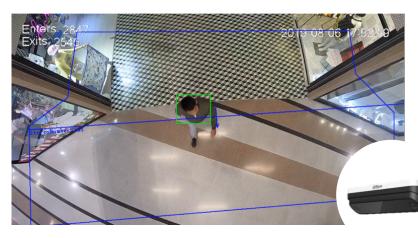

#### **Entry Rate**

It shows you how many people go into the store and how many people pass by. It means you can understand how popular your store is.

#### **Customer Flow Analysis**

Know the relationship between customer flow, weather and temperature.

#### **Optimise Staff**

Identify traffic cycles across the day, month or year. Ensure there's enough of a staff-customer ratio during peak hours by analysing traffic.