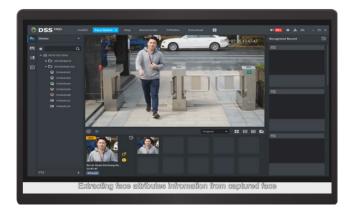

### SOLUTION

Dahua has innovated to create a Face Mask Detection Solution which automatically detects if a person entering a premises is wearing a mask or not. When a person is detected not wearing a face mask, the camera delivers a real-time audible alert and broadcasts an automatic voice message prompting them to put a mask on. In addition, this capability can be integrated with access control solutions to offer further value and a safer environment for customers and staff.