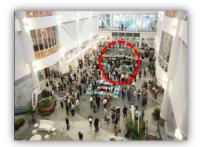

## **PEOPLE GATHERING ALARM**

#### **Floor Crowd Gathering Alarm**

Customers distribution could be defined and used to measure the concentration of a crowd and implement the detection of a gathered crowd. Abnormal crowd behaviour can be quickly and accurately detected.