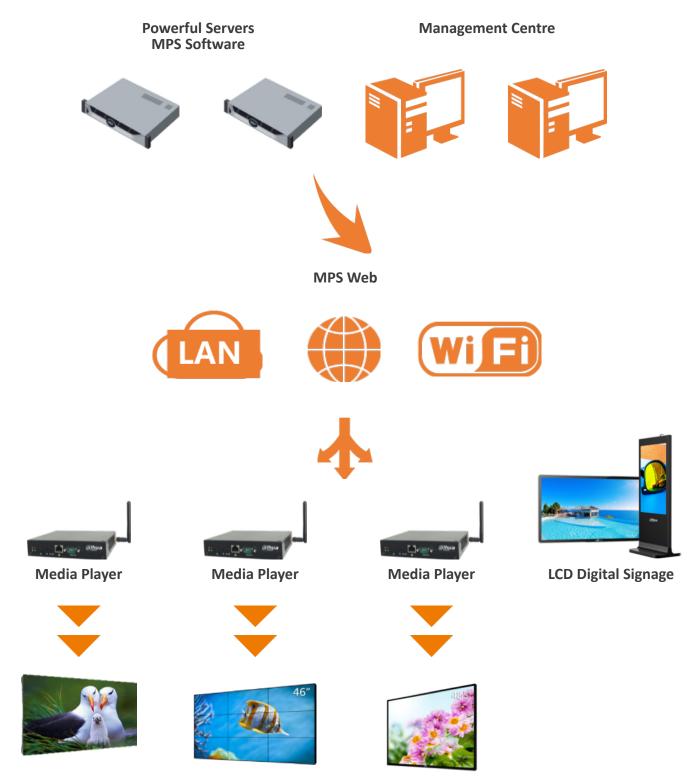

ation threshold as required, max. 1 week range statistics and supports picture output.

#### Heat Map for Average Loitering Time

Set loitering time (at least 1 minute) threshold as required, max. 1 week range for statistics and supports picture output.



SMART RETAIL SOLUTIONS UK & IRELAND



#### Merchandise Insight

Understand which area is visited most and how long people dwell for different products across the whole store.

#### **Regional People Counting**

- Support 4 regions
- Accurate regional traffic data



### **SMART ADVERT SIGNAGE**





#### Target Marketing

Promote products to your customers by displaying adverts on screens according to their characteristics, such as age and gender, helping increase efficiency of your marketing campaigns.

## **MEDIA PUBLISHING SYSTEM**



Full Colour LED Display

**LCD Video Wall** 

Monitor

## CHECKOUT COUNTER

POS integration prevents internal theft and checkout disputes Queue management helps to provide a better shopping experience

## **POS INTEGRATION**



#### **Proof for Transaction Disputes**

Provides evidence in the event of a transaction dispute such as wrong change given.

#### **Avoid Employee Fraud**

A publicly viewed monitor next to the cashier can effectively discourage and deter employee fraud.

#### **POS Integration**

- POS Overlay
- POS Search





## **Built-in Mic Camera**



## **QUEUE MANAGEMENT**





Alerts the manager to open up additional checkout counters to prevent long queues and delays, making staffing more efficient.



## **STORE ROOM**

Access control allows authorised people to enter