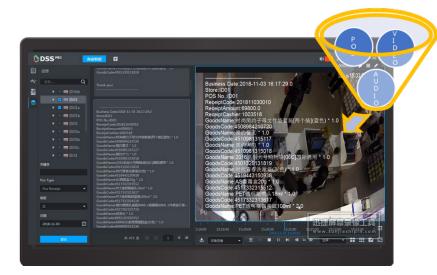

## **POS INTEGRATION**

#### **Proof for Transaction Disputes**

Provides evidence in the event of a transaction dispute such as wrong change given.

#### **Avoid Employee Fraud**

A publicly viewed monitor next to the cashier can effectively discourage and deter employee fraud.

#### **POS Integration**

- POS Overlay
- POS Search