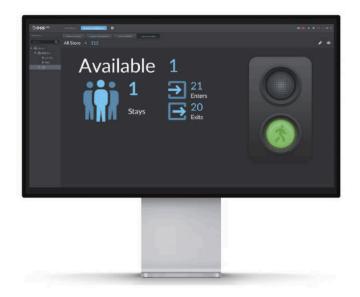

### **User Friendly Display**

Dahua's DSS Express and NVR can manage single entrance/exit or multiple entrances/exits and display the available/occupied number, which is also displayed to customers/visitors.