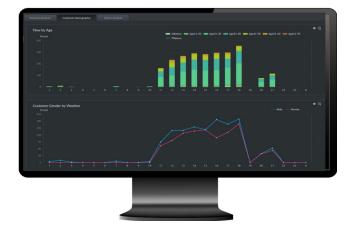

#### **Customer Flow by Age**

The relationship between age distribution and time. Also supports searching the customer flow data for a certain age group.

#### **Customer Flow by Gender & Weather**

The relationship between gender and weather. See the impact of weather on customers of different genders.

#### Accurate Traffic Operation

Understand customer base composition and view traffic analysis for different customer segments. Understand your customers to create more sales opportunities.