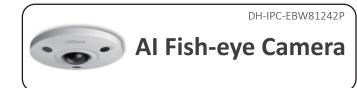

#### IPC-EBW81242P

12MP Panoramic Network IR Fisheye Camera

- 12MP, 1/1.7"CMOS image sensor
- 12V DC/POE power support
- 2/2 Alarm in/out, 1/1 audio in/out
- People counting in multiple areas, queue management in multiple areas, heat map, and track map