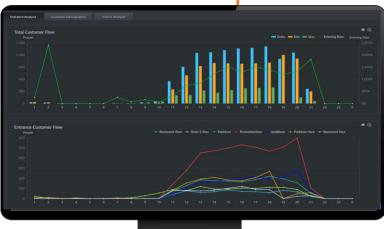

## **CUSTOMER FLOW ANALYSIS**

#### **Entry Rate**

It shows you how many people go into the store and how many people pass by. It means you can understand how popular your store is.

#### **Customer Flow Analysis**

Know the relationship between customer flow, weather and temperature.

#### **Optimise Staff**

Identify traffic cycles across the day, month or year. Ensure there's enough of a staff-customer ratio during peak hours by analysing traffic.