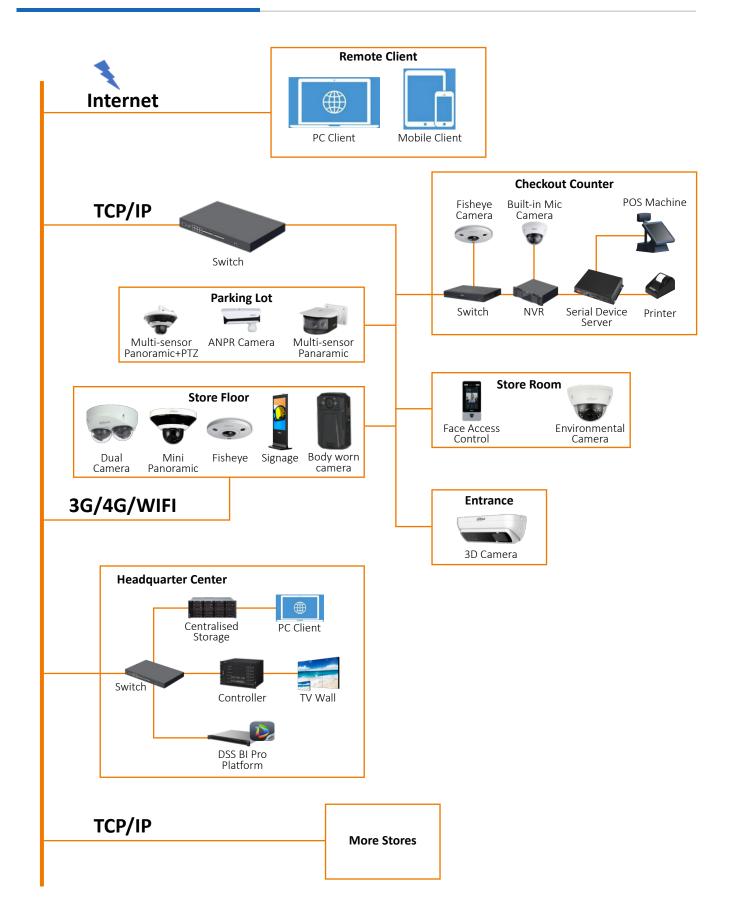

## TOPOLOGY

## **CAR PARKS**

Before

Entrance

Entrance Process

**Car Parking** 

**Car Locating** 

**Exit Process** 

→B2

## STORE FLOOR

Shelf areas within stores have unpredictable visitor flows and require high levels of security

Customer flow distribution and preventing shoplifting are important for maintaining successful shopping environments

## CHECKOUT COUNTER

POS integration prevents internal theft and checkout disputes Queue management helps to provide a better shopping experience

## **STORE ROOM**

Access control allows authorised people to enter the room only Starlight cameras provide high-quality video, even at night

## **TYPICAL ARCHITECTURE**