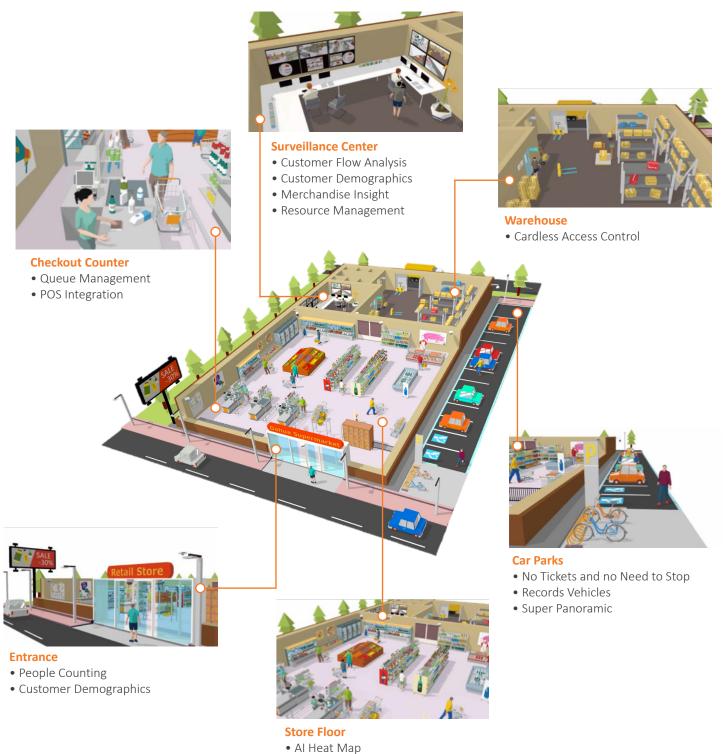

## LOSS PREVENTION

- Surveillance without blind spots
- White/black list
- POS integreation
- Panoramic monitoring

## OPERATION MANAGEMENT

- Al heat map
- Customer demographic
- Customer flow analysisMerchandise insight

## BETTER SHOPPING EXPERIENCE

- Queue management
- Smart advertising signage
- Cardless access control
- No tickets and no need to stop

## STORE FLOOR

Shelf areas within stores have unpredictable visitor flows and require high levels of security

Customer flow distribution and preventing shoplifting are important for maintaining successful shopping environments

## CHECKOUT COUNTER

POS integration prevents internal theft and checkout disputes Queue management helps to provide a better shopping experience

## **STORE ROOM**

Access control allows authorised people to enter the room only Starlight cameras provide high-quality video, even at night