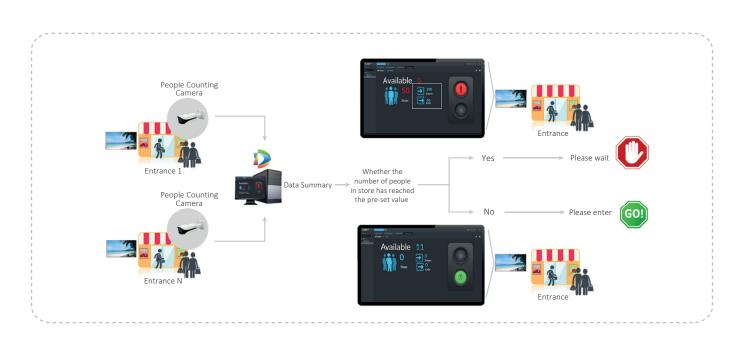

## SOLUTION

### **User Friendly Display**

Dahua's DSS Express and NVR can manage single entrance/exit or multiple entrances/exits and display the available/occupied number, which is also displayed to customers/visitors.

**High Accuracy** People counting accuracy up to 98%

**Real-time Alarms** Stops customers from entering

Flexible and Easy to Deploy Easy installation and flexible deployment

when exceeding the preset value