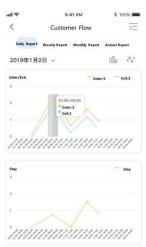

## **REPORTS AVAILABLE ON APP**

People counting and people dwell reports on APP allows you to monitor the performance of your shop anywhere and at any time.

Scan to download

**Bar Chart** 

9:41 AM

all S

### Line Chart

#### **Entry Rate**

It shows you how many people go into the store and how many people pass by. It means you can understand how popular your store is.

#### **Customer Flow Analysis**

Know the relationship between customer flow, weather and temperature.

#### **Optimise Staff**

Identify traffic cycles across the day, month or year. Ensure there's enough of a staff-customer ratio during peak hours by analysing traffic.