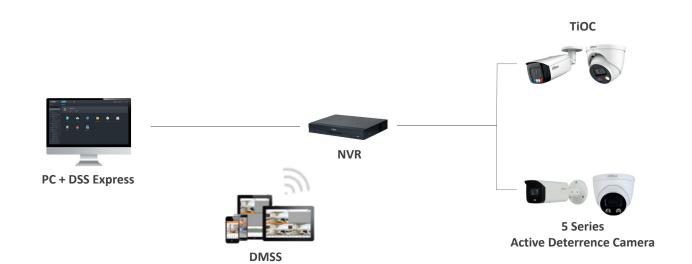

otential of financial penalties if individuals fail to comply.

### SOLUTION

Dahua has innovated to create a Face Mask Detection Solution which automatically detects if a person entering a premises is wearing a mask or not. When a person is detected not wearing a face mask, the camera delivers a real-time audible alert and broadcasts an automatic voice message prompting them to put a mask on. In addition, this capability can be integrated with access control solutions to offer further value and a safer environment for customers and staff.

## **BENEFITS**



**Safe** Reduce the infection risk of staff and customers



Accurate Face mask detection accuracy: >95%



0

**Cost-effective** Only one camera or one terminal is needed

Real-time

Real-time alerts

and voice prompts

## TOPOLOGY



## **CUSTOMER FLOW** MANAGEMENT SOLUTIONS

## **OVERVIEW**

With the large-scale outbreak of the COVID-19 virus globally, various countries have introduced emergency measures to contain and manage the epidemiological emergency of COVID-19. Places like supermarkets, food stores, banks, etc. have strict restrictions on people flow.

## SOLUTION HIGHLIGHTS



#### **Regulation Compliant** Helps to meet the requirement of the

latest government regulations to limit the number of shoppers



**Reduces the Risk of Infection** By strictly limiting the number of shoppers, the risk of infection can be reduced for customers and staff



**High Accuracy** People counting accuracy up to 98%



**Real-time Alarms** Stops customers from entering



Flexible and Easy to Deploy Easy installation and fle