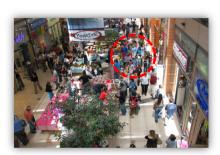

## **PEOPLE GATHERING ALARM**

#### **Floor Crowd Gathering Alarm**

Customers distribution could be defined and used to measure the concentration of a crowd and implement the detection of a gathered crowd. Abnormal crowd behaviour can be quickly and accurately detected.