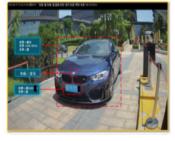

# FACE MASK DETECTION SOLUTIONS

## **OVERVIEW**

Governments are actively mandating the use of face coverings in shops and supermarkets with the potential of financial penalties if individuals fail to comply.

### SOLUTION

Dahua has innovated to create a Face Mask Detection Solution which automatically detects if a person entering a premises is wearing a mask or not. When a person is detected not wearing a face mask, the camera delivers a real-time audible alert and broadcasts an automatic voice message prompting them to put a mask on. In addition, this capability can be integrated with access control solutions to offer further value and a safer environment for customers and staff.