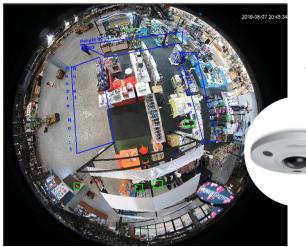

#### IPC-EBW81242P

12MP Panoramic Network IR Fisheye Camera

- 12MP, 1/1.7"CMOS image sensor
- 12V DC/POE power support
- 2/2 Alarm in/out, 1/1 audio in/out
- People counting in multiple areas, queue management in multiple areas, heat map, and track map

#### **Regional People Counting**

- Support 4 regions
- Accurate regional traffic data