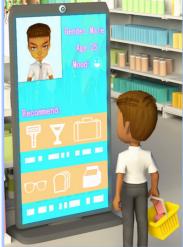

### **SMART ADVERT SIGNAGE**

#### Target Marketing

Promote products to your customers by displaying adverts on screens according to their characteristics, such as age and gender, helping increase efficiency of your marketing campaigns.