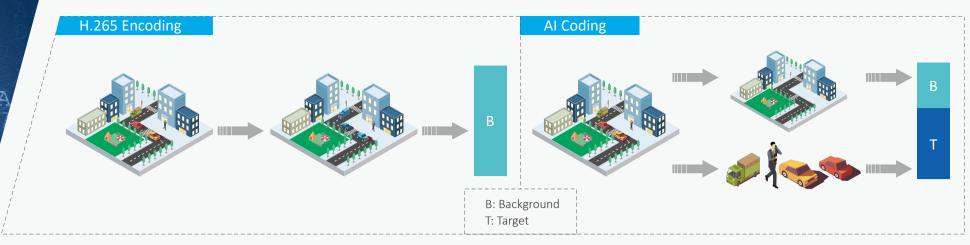

# What is Al Coding?

As video moves toward high definition, how to save storage costs while maintaining image quality has become one of the users' concerns. Dahua Al Coding puts emphasis on F 2 human and vehicle while encoding, ensuring the target image quality while saving 50% bandwidth and storage costs compared with H.265.

With same low bit rate, AI Coding gives bit rate allocation priority to human and vehicle, effectively improving key target details.