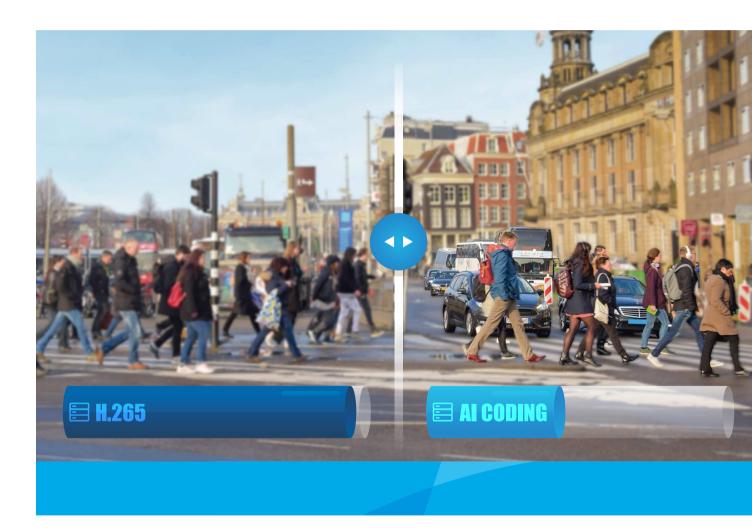

# Clearer Target, Lower Bitrate

Dahua WizSense XVR and IPC Powered by Al Coding Technology

# What is Al Coding?

As video moves toward high definition, how to save storage costs while maintaining image quality has become one of the users' concerns. Dahua Al Coding puts emphasis on F 2 human and vehicle while encoding, ensuring the target image quality while saving 50% bandwidth and storage costs compared with H.265.

With same low bit rate, AI Coding gives bit rate allocation priority to human and vehicle, effectively improving key target details.