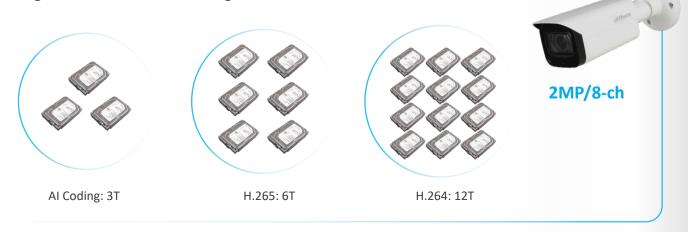

### **Product Features**

Cost-saving

Saves 50% of bandwidth and storage space!

\* The AI Coding function is enabled by default in the newest firmware version.

Al Coding H.265

#### Highlights:

- Saves more than 50% bandwidth and storage costs compared with H.265 while maintaining valuable target image details.
- \* The abovementioned bit rate is based on XVR settings. In the analog system, the preview video is the original bit stream. But the IP system video also needs to be encoded and decoded. Thus, the default bit rate of IPC only achieves 25% saving compared to H.265, ensuring excellent image quality.
- Allows video decoding by Dahua or 3 rd party platforms with full compatibility.
- Eliminates users' worries regarding sudden changes in bitstream.