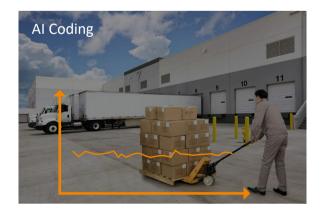

# What is Al Coding?

As video moves toward high definition, how to save storage costs while maintaining image quality has become one of the users' concerns. Dahua Al Coding puts emphasis on F 2 human and vehicle while encoding, ensuring the target image quality while saving 50% bandwidth and storage costs compared with H.265.

With same low bit rate, AI Coding gives bit rate allocation priority to human and vehicle, effectively improving key target details.