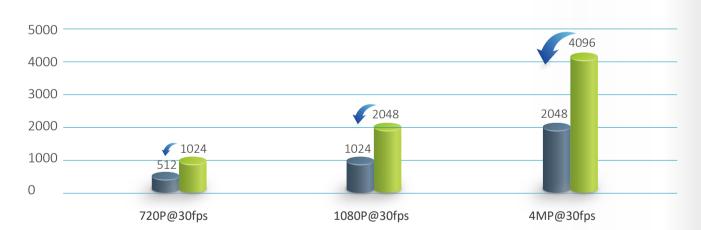

### **Product Features**

Cost-saving

Saves 50% of bandwidth and storage space!

\* The AI Coding function is enabled by default in the newest firmware version.

Al Coding H.265

## **Kbps**

#### Storage for 1 month of video footage

#### Highlights:

- Saves more than 50% bandwidth and storage costs compared with H.265 while maintaining valuable target image details.
- \* The abovementioned bit rate is based on XVR settings. In the analog system, the preview video is the original bit stream. But the IP system video also needs to be encoded and decoded. Thus, the default bit rate of IPC only achieves 25% saving compared to H.265, ensuring excellent image quality.
- Allows video decoding by Dahua or 3 rd party platforms with full compatibility.
- Eliminates users' worries regarding sudden changes in bitstream.