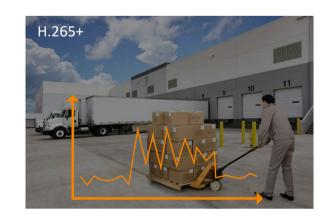

# What is Al Coding?

As video moves toward high definition, how to save storage costs while maintaining image quality has become one of the users' concerns. Dahua Al Coding puts emphasis on F 2 human and vehicle while encoding, ensuring the target image quality while saving 50% bandwidth and storage costs compared with H.265.

With same low bit rate, AI Coding gives bit rate allocation priority to human and vehicle, effectively improving key target details.