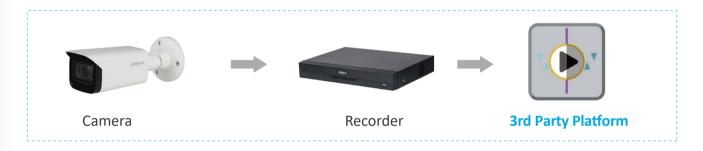

#### Compatible

Through CBR (Constant Bit Rate), AI Coding does not lose its decoding compatibility when integrated with 3rd party players or platforms.

# DSS Express DSS Express (DSS Mobile) DMSS WizSense XVR / Normal NVR

Normal HDCVI Camera / WizSense IPC