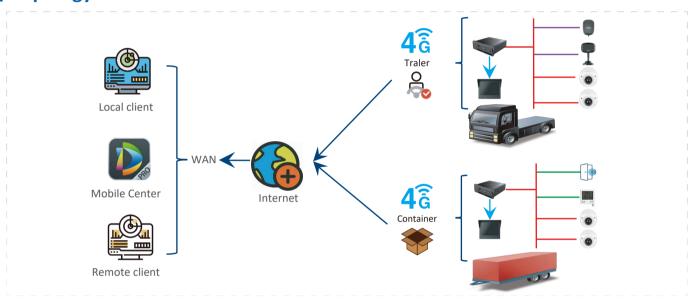

Smart Logistics Solution



Safe Driving



Cargo Safety (\$)



Reduce Cost



Dahua Smart Logistics Solution

### **Features**

#### **Regulate Driver Behavior**

Powered by DSM(driver status monitor) and ADAS(advanced driver assist system), the driver 's irregular behaviors (yawn, close eyes, smoke, etc) can be detected to trigger alarm, enhance to reduce accidents.

#### **Protect Cargo Safety**

Integrated with kinds of sensors, such as door, temperature, smoke sensor, the status of the cabin can be obtained in real time, thus to avoid cargo damage.

#### **Fleet Management**

The uniform platform mobile center support to obtain the real time location, video, alarm from all the vehicles, thus to help improve the efficiency of fleet management.













Sensores

## **Topology**



## **Application Scenarios**









Container Truck

Refrigerated Lorry

**Express Truck** 

Fuel Tanker

## **Recommended Products**



MNVR8104-GFWI 4 Channel Al Video Recorder



CDM5110-CYN DSM Camera



CFM5210-CYN ADAS Camera



Mobile Center
All-in-one Platform

Ver. 1, Jun. 2021

#### DAHUA TECHNOLOGY

No.1199 Bin'an Road, Binjiang District, Hangzhou, China. 310053 Tel: +86-400-672-8166 Email: overseas@dahuatech.com

Email: overseas@dahuatech.c www.dahuasecurity.com



<sup>\*</sup> Design and specifications are subject to change without notice.